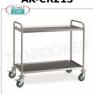

# AK-CR216

#### Stainless steel service trolleys, 100x60 cm tops, 120 kg capacity

Stainless steel trolley with 2 shelves mm.1000X600, max load 120 Kg, Weight 14 Kg, dim.mm.1085x690x935h

€ 150,40 VAT escluded
Shipping to be calculed