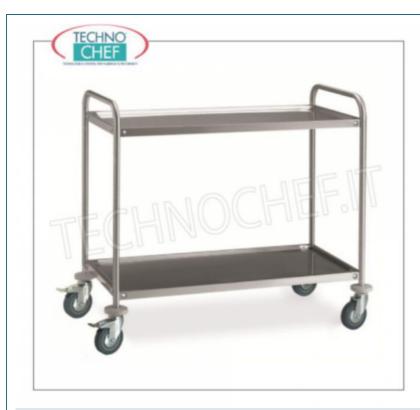

#### TROLLEY in STAINLESS STEEL with 2 MOLDED SHELVES, COMPLETE RANGE:

- made of stainless steel;
- $\circ~$  structure in round satin tube diam. 25 mm ;
- 2 molded tray-shaped tops with rounded edges, satin finish, soundproofed and bolted to the frame;
- total capacity 120 Kg;
- bumpers in gray rubber;
- 4 swivel wheels with diam.100 mm, of which 2 with brake.

### AK-CR285

## Stainless steel service trolleys, 80x50 cm tops, 120 kg capacity

Stainless steel trolley with 2 shelves mm.800x500, max load 120 Kg, Weight 10 Kg, dim.mm.885x590x935h

€ 122,49

VAT escluded
Shipping to be calculed