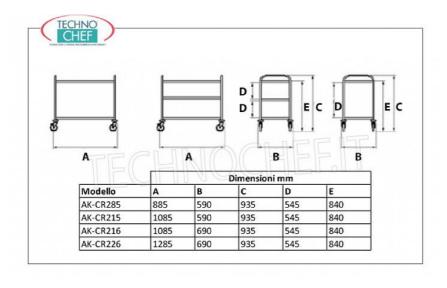

### AK-CR285

## Stainless steel service trolleys, 80x50 cm tops, 120 kg capacity

Stainless steel trolley with 2 shelves mm.800x500, max load 120 Kg, Weight 10 Kg, dim.mm.885x590x935h

€ 122,49

VAT escluded
Shipping to be calculed

#### AK-CR215

## Stainless steel service trolleys, 100x50 cm tops, 120 kg capacity Stainless steel trolley with 2 shelves mm.1000X500, max

Stainless steel trolley with 2 shelves mm.1000X500, ma load 120 Kg, Weight 12 Kg, dim.mm.1085x590x935h

# AK-CR216

#### Stainless steel service trolleys, 100x60 cm tops, 120 kg capacity

Stainless steel trolley with 2 shelves mm.1000X600, max load 120 Kg, Weight 14 Kg, dim.mm.1085x690x935h

€ 150,40 VAT escluded
Shipping to be calculed

#### AK-CR226

#### Stainless steel service trolleys, 120x60 cm tops, 120 kg capacity

Stainless steel trolley with 2 shelves mm.1200X600, max load 120 Kg, Weight 16 Kg, dim.mm.1285x690x935h

€ 160,10

VAT escluded Shipping to be calculed