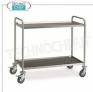

#### AK-CR215

## Stainless steel service trolleys, 100x50 cm tops, 120 kg capacity Stainless steel trolley with 2 shelves mm.1000X500, max

Stainless steel trolley with 2 shelves mm.1000X500, ma load 120 Kg, Weight 12 Kg, dim.mm.1085x590x935h