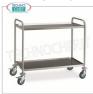

#### AK-CR226

#### Stainless steel service trolleys, 120x60 cm tops, 120 kg capacity

Stainless steel trolley with 2 shelves mm.1200X600, max load 120 Kg, Weight 16 Kg, dim.mm.1285x690x935h

€ 160,10

VAT escluded Shipping to be calculed