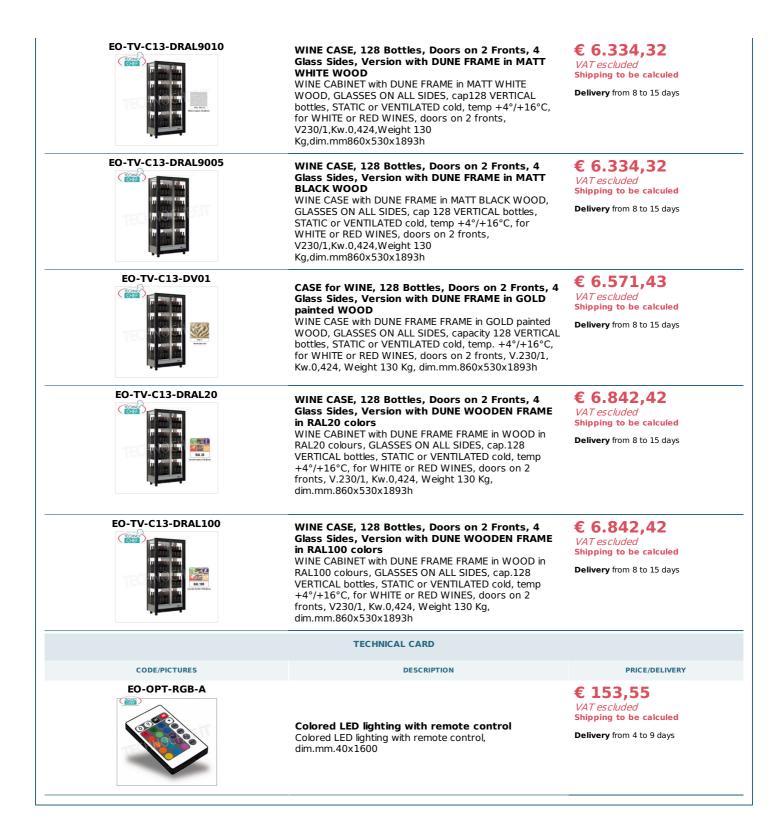

| TECHNICAL CARD            |          |
|---------------------------|----------|
| power supply              | Monofase |
| Volts                     | V 230/1  |
| frequency (Hz)            | 50       |
| motor power capacity (Kw) | 0,424    |
| net weight (Kg)           | 130      |
| breadth (mm)              | 860      |
| depth (mm)                | 530      |
| height (mm)               | 1893     |
|                           |          |