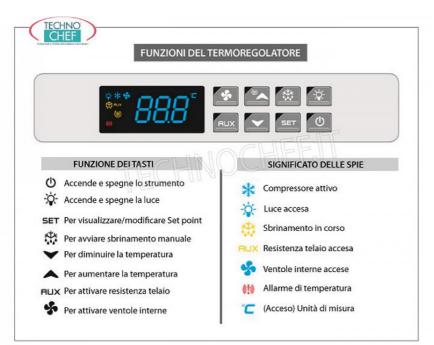

Services and Technologies for professional catering since 1973

PROFESSIONAL DESCRIPTION

| WINE CELLAR-TECA, Capacity 128 Vertical Bottles, STATIC or VENTILATED REFRIGERATION, suitable for WHITE or RED WINES:                                                                                                                                                                                  |
|--------------------------------------------------------------------------------------------------------------------------------------------------------------------------------------------------------------------------------------------------------------------------------------------------------|
| • aluminum structure ,                                                                                                                                                                                                                                                                                 |
| • aluminum interior,                                                                                                                                                                                                                                                                                   |
| • Sliding Doors, Sides and Top in GLASS ,                                                                                                                                                                                                                                                              |
| <ul> <li>ECOLOGICAL Refrigerant group with GAS R 290a</li> </ul>                                                                                                                                                                                                                                       |
| <ul> <li>digital thermoregulator from: +4°+16°C ,</li> </ul>                                                                                                                                                                                                                                           |
| • automatic defrost ,                                                                                                                                                                                                                                                                                  |
| • automatic evaporation of condensate ,                                                                                                                                                                                                                                                                |
| <ul> <li>innovative refrigeration system based on the positioning of the cooling coil in the center of the showcase which guarantees<br/>better conservation conditions,</li> </ul>                                                                                                                    |
| ∘ SLIDING DOORS in glass on 2 FRONTS ,                                                                                                                                                                                                                                                                 |
| • door anti-fog system ;                                                                                                                                                                                                                                                                               |
| • natural white <b>LED lighting</b> on the posts,                                                                                                                                                                                                                                                      |
| ∘ key lock ,                                                                                                                                                                                                                                                                                           |
| • Anti-vibration system ,                                                                                                                                                                                                                                                                              |
| <ul> <li>Ambient temperature: +25°, MAX for WHITE WINES</li> </ul>                                                                                                                                                                                                                                     |
| <ul> <li>Ambient Temperature: +30°, MAX for RED WINES</li> </ul>                                                                                                                                                                                                                                       |
|                                                                                                                                                                                                                                                                                                        |
| 4 POSSIBILITIES OF USE CONFIGURABLE by the Customer                                                                                                                                                                                                                                                    |
| - STATIC MULTITEMPERATURE from +6° to +16°C for WHITE and RED Wines ,<br>- STATIC MULTITEMPERATURE from +14° to +20°C for RED Wines ,<br>- VENTILATED for RED Wines with adjustable temperature from +14° to + 16°C ,<br>- VENTILATED for WHITE Wines with adjustable temperature from +6° to + 12°C ; |
| Possible EQUIPMENTS, to be Selected at the TIME of the Order in the PRODUCT SHEET                                                                                                                                                                                                                      |
| - RAW MDF FRAME, - MATT WHITE RAL-9010, - MATT BLACK RAL-9005, - VO1 GOLD, VO2 SILVER, - MATT LACQUERED RAL 20<br>COLORS, GLOSSY LACQUERED RAL 100 COLORS                                                                                                                                              |
| FRAMES DUNE RAW, - MATT WHITE RAL9010, - MATT BLACK RAL9005, - GOLD VO1 - SILVER VO2 - COLORS RAL20 MATT<br>LACQUERED, COLORS RAL100 GLOSSY LACQUERED ;                                                                                                                                                |
| <ul> <li>OPTIONALS/ACCESSORIES :</li> <li>Colored LED lighting on the uprights with remote control.</li> </ul>                                                                                                                                                                                         |
| CE mark<br>Made in Italy                                                                                                                                                                                                                                                                               |