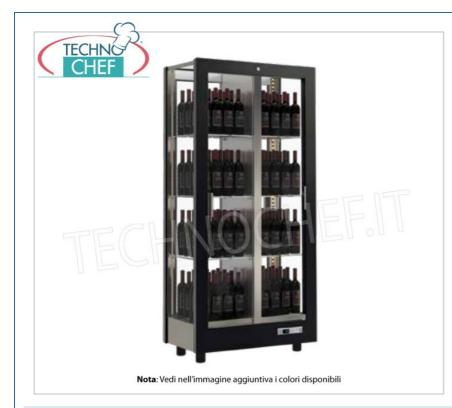

Services and Technologies for professional catering since 1973

PROFESSIONAL DESCRIPTION

| WINE CELLAR-TECA, Capacity 128 Vertical Bottles, STATIC or VENTILATED REFRIGERATION, suitable for WHITE or RED WINES:                                                                                                                                                                                  |
|--------------------------------------------------------------------------------------------------------------------------------------------------------------------------------------------------------------------------------------------------------------------------------------------------------|
| • aluminum structure ,                                                                                                                                                                                                                                                                                 |
| • aluminum interior,                                                                                                                                                                                                                                                                                   |
| • Sliding Doors, Sides and Top in GLASS ,                                                                                                                                                                                                                                                              |
| <ul> <li>ECOLOGICAL Refrigerant group with GAS R 290a</li> </ul>                                                                                                                                                                                                                                       |
| <ul> <li>digital thermoregulator from: +4°+16°C ,</li> </ul>                                                                                                                                                                                                                                           |
| • automatic defrost ,                                                                                                                                                                                                                                                                                  |
| • automatic evaporation of condensate ,                                                                                                                                                                                                                                                                |
| <ul> <li>innovative refrigeration system based on the positioning of the cooling coil in the center of the showcase which guarantees<br/>better conservation conditions,</li> </ul>                                                                                                                    |
| ∘ SLIDING DOORS in glass on 2 FRONTS ,                                                                                                                                                                                                                                                                 |
| • door anti-fog system ;                                                                                                                                                                                                                                                                               |
| • natural white <b>LED lighting</b> on the posts,                                                                                                                                                                                                                                                      |
| ∘ key lock ,                                                                                                                                                                                                                                                                                           |
| • Anti-vibration system ,                                                                                                                                                                                                                                                                              |
| <ul> <li>Ambient temperature: +25°, MAX for WHITE WINES</li> </ul>                                                                                                                                                                                                                                     |
| <ul> <li>Ambient Temperature: +30°, MAX for RED WINES</li> </ul>                                                                                                                                                                                                                                       |
|                                                                                                                                                                                                                                                                                                        |
| 4 POSSIBILITIES OF USE CONFIGURABLE by the Customer                                                                                                                                                                                                                                                    |
| - STATIC MULTITEMPERATURE from +6° to +16°C for WHITE and RED Wines ,<br>- STATIC MULTITEMPERATURE from +14° to +20°C for RED Wines ,<br>- VENTILATED for RED Wines with adjustable temperature from +14° to + 16°C ,<br>- VENTILATED for WHITE Wines with adjustable temperature from +6° to + 12°C ; |
| Possible EQUIPMENTS, to be Selected at the TIME of the Order in the PRODUCT SHEET                                                                                                                                                                                                                      |
| - RAW MDF FRAME, - MATT WHITE RAL-9010, - MATT BLACK RAL-9005, - VO1 GOLD, VO2 SILVER, - MATT LACQUERED RAL 20<br>COLORS, GLOSSY LACQUERED RAL 100 COLORS                                                                                                                                              |
| FRAMES DUNE RAW, - MATT WHITE RAL9010, - MATT BLACK RAL9005, - GOLD VO1 - SILVER VO2 - COLORS RAL20 MATT<br>LACQUERED, COLORS RAL100 GLOSSY LACQUERED ;                                                                                                                                                |
| <ul> <li>OPTIONALS/ACCESSORIES :</li> <li>Colored LED lighting on the uprights with remote control.</li> </ul>                                                                                                                                                                                         |
| CE mark<br>Made in Italy                                                                                                                                                                                                                                                                               |

## AVAILABLE MODELS

**CASE for WINE, 128 Bottles, Doors on 2 Fronts, 4 Glass Sides, Version with RAW MDF WOOD FRAME** WINE CABINET with FRAME FRAME in RAW MDF color WOOD, with GLASSES ON ALL SIDES, capacity 128 VERTICAL bottles, STATIC or VENTILATED cold, temp +4°/+16°C, for WHITE or RED WINES, doors on 2 fronts, V.230/1, Kw.0,424, Weight 130 Kg, dim.mm.860x530x1893h