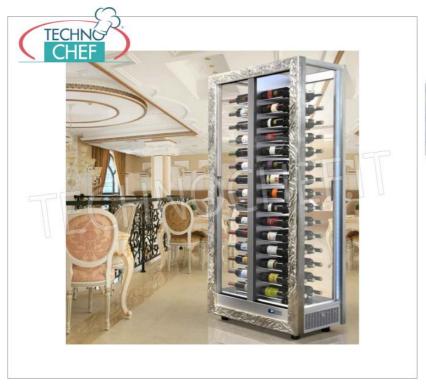

Services and Technologies for professional catering since 1973

PROFESSIONAL DESCRIPTION

| WINE CELLAR-TECA, Capacity 128 Vertical Bottles, STATIC or VENTILATED REFRIGERATION, suitable for WHITE or RED WINES:                                                                                                                                                                                  |
|--------------------------------------------------------------------------------------------------------------------------------------------------------------------------------------------------------------------------------------------------------------------------------------------------------|
| • aluminum structure ,                                                                                                                                                                                                                                                                                 |
| • aluminum interior,                                                                                                                                                                                                                                                                                   |
| • Sliding Doors, Sides and Top in GLASS ,                                                                                                                                                                                                                                                              |
| <ul> <li>ECOLOGICAL Refrigerant group with GAS R 290a</li> </ul>                                                                                                                                                                                                                                       |
| <ul> <li>digital thermoregulator from: +4°+16°C ,</li> </ul>                                                                                                                                                                                                                                           |
| • automatic defrost ,                                                                                                                                                                                                                                                                                  |
| • automatic evaporation of condensate ,                                                                                                                                                                                                                                                                |
| <ul> <li>innovative refrigeration system based on the positioning of the cooling coil in the center of the showcase which guarantees<br/>better conservation conditions,</li> </ul>                                                                                                                    |
| ∘ SLIDING DOORS in glass on 2 FRONTS ,                                                                                                                                                                                                                                                                 |
| • door anti-fog system ;                                                                                                                                                                                                                                                                               |
| • natural white <b>LED lighting</b> on the posts,                                                                                                                                                                                                                                                      |
| ∘ key lock ,                                                                                                                                                                                                                                                                                           |
| • Anti-vibration system ,                                                                                                                                                                                                                                                                              |
| <ul> <li>Ambient temperature: +25°, MAX for WHITE WINES</li> </ul>                                                                                                                                                                                                                                     |
| <ul> <li>Ambient Temperature: +30°, MAX for RED WINES</li> </ul>                                                                                                                                                                                                                                       |
|                                                                                                                                                                                                                                                                                                        |
| 4 POSSIBILITIES OF USE CONFIGURABLE by the Customer                                                                                                                                                                                                                                                    |
| - STATIC MULTITEMPERATURE from +6° to +16°C for WHITE and RED Wines ,<br>- STATIC MULTITEMPERATURE from +14° to +20°C for RED Wines ,<br>- VENTILATED for RED Wines with adjustable temperature from +14° to + 16°C ,<br>- VENTILATED for WHITE Wines with adjustable temperature from +6° to + 12°C ; |
| Possible EQUIPMENTS, to be Selected at the TIME of the Order in the PRODUCT SHEET                                                                                                                                                                                                                      |
| - RAW MDF FRAME, - MATT WHITE RAL-9010, - MATT BLACK RAL-9005, - VO1 GOLD, VO2 SILVER, - MATT LACQUERED RAL 20<br>COLORS, GLOSSY LACQUERED RAL 100 COLORS                                                                                                                                              |
| FRAMES DUNE RAW, - MATT WHITE RAL9010, - MATT BLACK RAL9005, - GOLD VO1 - SILVER VO2 - COLORS RAL20 MATT<br>LACQUERED, COLORS RAL100 GLOSSY LACQUERED ;                                                                                                                                                |
| <ul> <li>OPTIONALS/ACCESSORIES :</li> <li>Colored LED lighting on the uprights with remote control.</li> </ul>                                                                                                                                                                                         |
| CE mark<br>Made in Italy                                                                                                                                                                                                                                                                               |

## AVAILABLE MODELS

**CASE for WINE, 128 Bottles, Doors on 2 Fronts, 4 Glass Sides, Version with RAW MDF WOOD FRAME** WINE CABINET with FRAME FRAME in RAW MDF color WOOD, with GLASSES ON ALL SIDES, capacity 128 VERTICAL bottles, STATIC or VENTILATED cold, temp +4°/+16°C, for WHITE or RED WINES, doors on 2 fronts, V.230/1, Kw.0,424, Weight 130 Kg, dim.mm.860x530x1893h