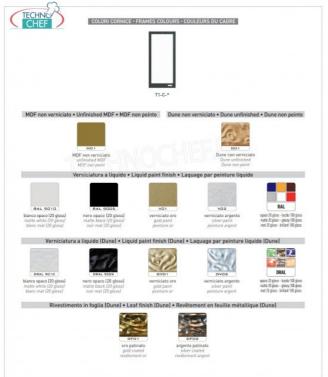

Services and Technologies for professional catering since 1973

PROFESSIONAL DESCRIPTION

| WINE CELLAR-TECA, Capacity 128 Vertical Bottles, STATIC or VENTILATED REFRIGERATION, suitable for WHITE or RED WINES:                                                                                                                                                                                  |
|--------------------------------------------------------------------------------------------------------------------------------------------------------------------------------------------------------------------------------------------------------------------------------------------------------|
| • aluminum structure ,                                                                                                                                                                                                                                                                                 |
| • aluminum interior,                                                                                                                                                                                                                                                                                   |
| • Sliding Doors, Sides and Top in GLASS ,                                                                                                                                                                                                                                                              |
| <ul> <li>ECOLOGICAL Refrigerant group with GAS R 290a</li> </ul>                                                                                                                                                                                                                                       |
| <ul> <li>digital thermoregulator from: +4°+16°C ,</li> </ul>                                                                                                                                                                                                                                           |
| • automatic defrost ,                                                                                                                                                                                                                                                                                  |
| • automatic evaporation of condensate ,                                                                                                                                                                                                                                                                |
| <ul> <li>innovative refrigeration system based on the positioning of the cooling coil in the center of the showcase which guarantees<br/>better conservation conditions,</li> </ul>                                                                                                                    |
| ∘ SLIDING DOORS in glass on 2 FRONTS ,                                                                                                                                                                                                                                                                 |
| • door anti-fog system ;                                                                                                                                                                                                                                                                               |
| • natural white <b>LED lighting</b> on the posts,                                                                                                                                                                                                                                                      |
| ∘ key lock ,                                                                                                                                                                                                                                                                                           |
| • Anti-vibration system ,                                                                                                                                                                                                                                                                              |
| <ul> <li>Ambient temperature: +25°, MAX for WHITE WINES</li> </ul>                                                                                                                                                                                                                                     |
| <ul> <li>Ambient Temperature: +30°, MAX for RED WINES</li> </ul>                                                                                                                                                                                                                                       |
|                                                                                                                                                                                                                                                                                                        |
| 4 POSSIBILITIES OF USE CONFIGURABLE by the Customer                                                                                                                                                                                                                                                    |
| - STATIC MULTITEMPERATURE from +6° to +16°C for WHITE and RED Wines ,<br>- STATIC MULTITEMPERATURE from +14° to +20°C for RED Wines ,<br>- VENTILATED for RED Wines with adjustable temperature from +14° to + 16°C ,<br>- VENTILATED for WHITE Wines with adjustable temperature from +6° to + 12°C ; |
| Possible EQUIPMENTS, to be Selected at the TIME of the Order in the PRODUCT SHEET                                                                                                                                                                                                                      |
| - RAW MDF FRAME, - MATT WHITE RAL-9010, - MATT BLACK RAL-9005, - VO1 GOLD, VO2 SILVER, - MATT LACQUERED RAL 20<br>COLORS, GLOSSY LACQUERED RAL 100 COLORS                                                                                                                                              |
| FRAMES DUNE RAW, - MATT WHITE RAL9010, - MATT BLACK RAL9005, - GOLD VO1 - SILVER VO2 - COLORS RAL20 MATT<br>LACQUERED, COLORS RAL100 GLOSSY LACQUERED ;                                                                                                                                                |
| <ul> <li>OPTIONALS/ACCESSORIES :</li> <li>Colored LED lighting on the uprights with remote control.</li> </ul>                                                                                                                                                                                         |
| CE mark<br>Made in Italy                                                                                                                                                                                                                                                                               |