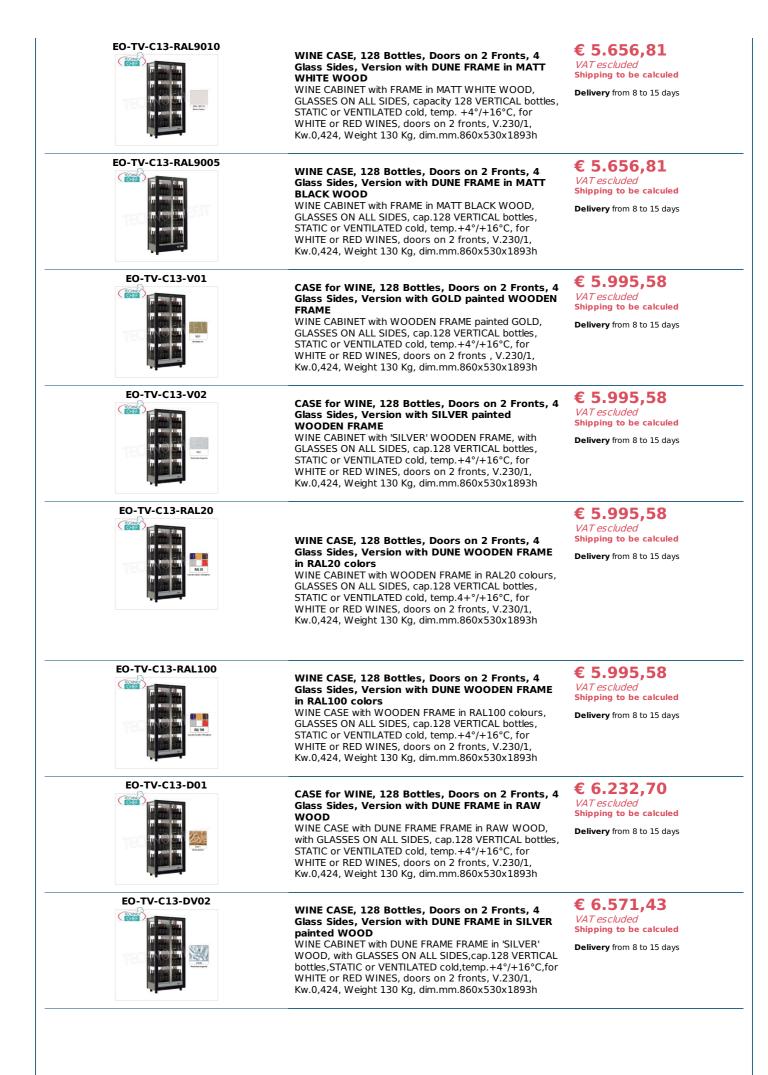

## AVAILABLE MODELS

**CASE for WINE, 128 Bottles, Doors on 2 Fronts, 4 Glass Sides, Version with RAW MDF WOOD FRAME** WINE CABINET with FRAME FRAME in RAW MDF color WOOD, with GLASSES ON ALL SIDES, capacity 128 VERTICAL bottles, STATIC or VENTILATED cold, temp +4°/+16°C, for WHITE or RED WINES, doors on 2 fronts, V.230/1, Kw.0,424, Weight 130 Kg, dim.mm.860x530x1893h

€ 5.555,23 VAT escluded Shipping to be calculed Delivery from 8 to 15 days