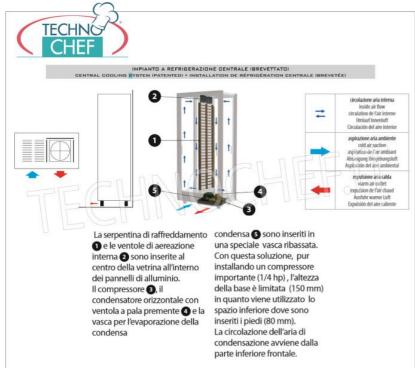

Services and Technologies for professional catering since 1973

PROFESSIONAL DESCRIPTION

| WINE CELLAR-TECA, Capacity 128 Vertical Bottles, STATIC or VENTILATED REFRIGERATION, suitable for WHITE or RED WINES:                                                                                                                                                                                  |
|--------------------------------------------------------------------------------------------------------------------------------------------------------------------------------------------------------------------------------------------------------------------------------------------------------|
| • aluminum structure ,                                                                                                                                                                                                                                                                                 |
| • aluminum interior,                                                                                                                                                                                                                                                                                   |
| • Sliding Doors, Sides and Top in GLASS ,                                                                                                                                                                                                                                                              |
| <ul> <li>ECOLOGICAL Refrigerant group with GAS R 290a</li> </ul>                                                                                                                                                                                                                                       |
| <ul> <li>digital thermoregulator from: +4°+16°C ,</li> </ul>                                                                                                                                                                                                                                           |
| • automatic defrost ,                                                                                                                                                                                                                                                                                  |
| • automatic evaporation of condensate ,                                                                                                                                                                                                                                                                |
| <ul> <li>innovative refrigeration system based on the positioning of the cooling coil in the center of the showcase which guarantees<br/>better conservation conditions,</li> </ul>                                                                                                                    |
| ∘ SLIDING DOORS in glass on 2 FRONTS ,                                                                                                                                                                                                                                                                 |
| • door anti-fog system ;                                                                                                                                                                                                                                                                               |
| • natural white <b>LED lighting</b> on the posts,                                                                                                                                                                                                                                                      |
| ∘ key lock ,                                                                                                                                                                                                                                                                                           |
| • Anti-vibration system ,                                                                                                                                                                                                                                                                              |
| <ul> <li>Ambient temperature: +25°, MAX for WHITE WINES</li> </ul>                                                                                                                                                                                                                                     |
| <ul> <li>Ambient Temperature: +30°, MAX for RED WINES</li> </ul>                                                                                                                                                                                                                                       |
|                                                                                                                                                                                                                                                                                                        |
| 4 POSSIBILITIES OF USE CONFIGURABLE by the Customer                                                                                                                                                                                                                                                    |
| - STATIC MULTITEMPERATURE from +6° to +16°C for WHITE and RED Wines ,<br>- STATIC MULTITEMPERATURE from +14° to +20°C for RED Wines ,<br>- VENTILATED for RED Wines with adjustable temperature from +14° to + 16°C ,<br>- VENTILATED for WHITE Wines with adjustable temperature from +6° to + 12°C ; |
| Possible EQUIPMENTS, to be Selected at the TIME of the Order in the PRODUCT SHEET                                                                                                                                                                                                                      |
| - RAW MDF FRAME, - MATT WHITE RAL-9010, - MATT BLACK RAL-9005, - VO1 GOLD, VO2 SILVER, - MATT LACQUERED RAL 20<br>COLORS, GLOSSY LACQUERED RAL 100 COLORS                                                                                                                                              |
| FRAMES DUNE RAW, - MATT WHITE RAL9010, - MATT BLACK RAL9005, - GOLD VO1 - SILVER VO2 - COLORS RAL20 MATT<br>LACQUERED, COLORS RAL100 GLOSSY LACQUERED ;                                                                                                                                                |
| <ul> <li>OPTIONALS/ACCESSORIES :</li> <li>Colored LED lighting on the uprights with remote control.</li> </ul>                                                                                                                                                                                         |
| CE mark<br>Made in Italy                                                                                                                                                                                                                                                                               |