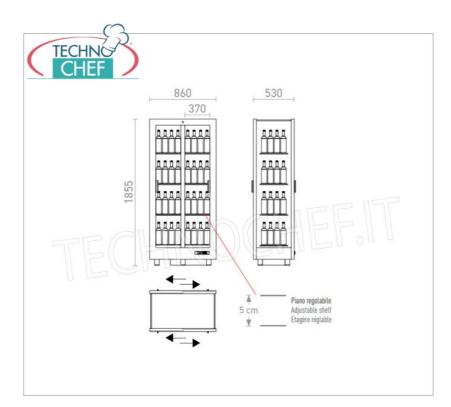

| TECHNICAL CARD            |          |
|---------------------------|----------|
| power supply              | Monofase |
| Volts                     | V 230/1  |
| frequency (Hz)            | 50       |
| motor power capacity (Kw) | 0,424    |
| net weight (Kg)           | 130      |
| breadth (mm)              | 860      |
| depth (mm)                | 530      |
| height (mm)               | 1893     |
|                           |          |

## AVAILABLE MODELS

**CASE for WINE, 128 Bottles, Doors on 2 Fronts, 4 Glass Sides, Version with RAW MDF WOOD FRAME** WINE CABINET with FRAME FRAME in RAW MDF color WOOD, with GLASSES ON ALL SIDES, capacity 128 VERTICAL bottles, STATIC or VENTILATED cold, temp +4°/+16°C, for WHITE or RED WINES, doors on 2 fronts, V.230/1, Kw.0,424, Weight 130 Kg, dim.mm.860x530x1893h