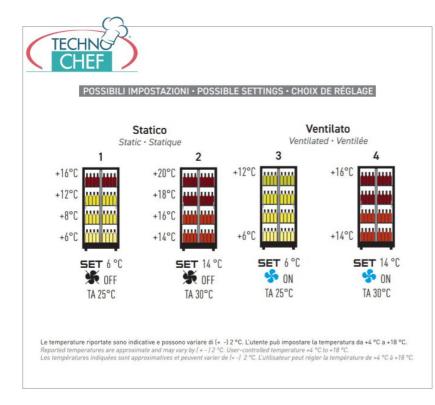

Services and Technologies for professional catering since 1973

PROFESSIONAL DESCRIPTION

| WINE CELLAR-TECA, Capacity 128 Vertical Bottles, STATIC or VENTILATED REFRIGERATION, suitable for WHITE or RED WINES:                                                                                                                                                                                  |
|--------------------------------------------------------------------------------------------------------------------------------------------------------------------------------------------------------------------------------------------------------------------------------------------------------|
| • aluminum structure ,                                                                                                                                                                                                                                                                                 |
| • aluminum interior,                                                                                                                                                                                                                                                                                   |
| • Sliding Doors, Sides and Top in GLASS ,                                                                                                                                                                                                                                                              |
| <ul> <li>ECOLOGICAL Refrigerant group with GAS R 290a</li> </ul>                                                                                                                                                                                                                                       |
| <ul> <li>digital thermoregulator from: +4°+16°C ,</li> </ul>                                                                                                                                                                                                                                           |
| • automatic defrost ,                                                                                                                                                                                                                                                                                  |
| • automatic evaporation of condensate ,                                                                                                                                                                                                                                                                |
| <ul> <li>innovative refrigeration system based on the positioning of the cooling coil in the center of the showcase which guarantees<br/>better conservation conditions,</li> </ul>                                                                                                                    |
| ∘ SLIDING DOORS in glass on 2 FRONTS ,                                                                                                                                                                                                                                                                 |
| • door anti-fog system ;                                                                                                                                                                                                                                                                               |
| • natural white <b>LED lighting</b> on the posts,                                                                                                                                                                                                                                                      |
| ∘ key lock ,                                                                                                                                                                                                                                                                                           |
| • Anti-vibration system ,                                                                                                                                                                                                                                                                              |
| <ul> <li>Ambient temperature: +25°, MAX for WHITE WINES</li> </ul>                                                                                                                                                                                                                                     |
| <ul> <li>Ambient Temperature: +30°, MAX for RED WINES</li> </ul>                                                                                                                                                                                                                                       |
|                                                                                                                                                                                                                                                                                                        |
| 4 POSSIBILITIES OF USE CONFIGURABLE by the Customer                                                                                                                                                                                                                                                    |
| - STATIC MULTITEMPERATURE from +6° to +16°C for WHITE and RED Wines ,<br>- STATIC MULTITEMPERATURE from +14° to +20°C for RED Wines ,<br>- VENTILATED for RED Wines with adjustable temperature from +14° to + 16°C ,<br>- VENTILATED for WHITE Wines with adjustable temperature from +6° to + 12°C ; |
| Possible EQUIPMENTS, to be Selected at the TIME of the Order in the PRODUCT SHEET                                                                                                                                                                                                                      |
| - RAW MDF FRAME, - MATT WHITE RAL-9010, - MATT BLACK RAL-9005, - VO1 GOLD, VO2 SILVER, - MATT LACQUERED RAL 20<br>COLORS, GLOSSY LACQUERED RAL 100 COLORS                                                                                                                                              |
| FRAMES DUNE RAW, - MATT WHITE RAL9010, - MATT BLACK RAL9005, - GOLD VO1 - SILVER VO2 - COLORS RAL20 MATT<br>LACQUERED, COLORS RAL100 GLOSSY LACQUERED ;                                                                                                                                                |
| <ul> <li>OPTIONALS/ACCESSORIES :</li> <li>Colored LED lighting on the uprights with remote control.</li> </ul>                                                                                                                                                                                         |
| CE mark<br>Made in Italy                                                                                                                                                                                                                                                                               |