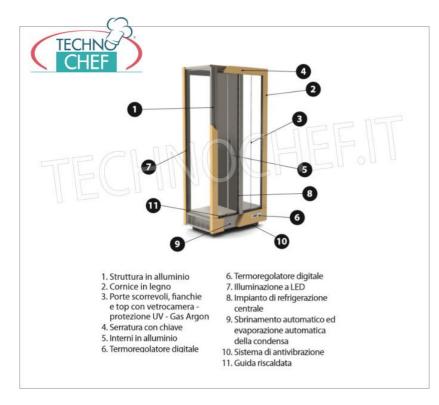

Services and Technologies for professional catering since 1973

PROFESSIONAL DESCRIPTION

| WINE CELLAR-TECA, Capacity 128 Vertical Bottles, STATIC or VENTILATED REFRIGERATION, suitable for WHITE or RED WINES:                                                                                                                                                                                  |
|--------------------------------------------------------------------------------------------------------------------------------------------------------------------------------------------------------------------------------------------------------------------------------------------------------|
| • aluminum structure ,                                                                                                                                                                                                                                                                                 |
| • aluminum interior,                                                                                                                                                                                                                                                                                   |
| • Sliding Doors, Sides and Top in GLASS ,                                                                                                                                                                                                                                                              |
| <ul> <li>ECOLOGICAL Refrigerant group with GAS R 290a</li> </ul>                                                                                                                                                                                                                                       |
| <ul> <li>digital thermoregulator from: +4°+16°C ,</li> </ul>                                                                                                                                                                                                                                           |
| • automatic defrost ,                                                                                                                                                                                                                                                                                  |
| • automatic evaporation of condensate ,                                                                                                                                                                                                                                                                |
| <ul> <li>innovative refrigeration system based on the positioning of the cooling coil in the center of the showcase which guarantees<br/>better conservation conditions,</li> </ul>                                                                                                                    |
| ∘ SLIDING DOORS in glass on 2 FRONTS ,                                                                                                                                                                                                                                                                 |
| • door anti-fog system ;                                                                                                                                                                                                                                                                               |
| • natural white <b>LED lighting</b> on the posts,                                                                                                                                                                                                                                                      |
| ∘ key lock ,                                                                                                                                                                                                                                                                                           |
| • Anti-vibration system ,                                                                                                                                                                                                                                                                              |
| <ul> <li>Ambient temperature: +25°, MAX for WHITE WINES</li> </ul>                                                                                                                                                                                                                                     |
| <ul> <li>Ambient Temperature: +30°, MAX for RED WINES</li> </ul>                                                                                                                                                                                                                                       |
|                                                                                                                                                                                                                                                                                                        |
| 4 POSSIBILITIES OF USE CONFIGURABLE by the Customer                                                                                                                                                                                                                                                    |
| - STATIC MULTITEMPERATURE from +6° to +16°C for WHITE and RED Wines ,<br>- STATIC MULTITEMPERATURE from +14° to +20°C for RED Wines ,<br>- VENTILATED for RED Wines with adjustable temperature from +14° to + 16°C ,<br>- VENTILATED for WHITE Wines with adjustable temperature from +6° to + 12°C ; |
| Possible EQUIPMENTS, to be Selected at the TIME of the Order in the PRODUCT SHEET                                                                                                                                                                                                                      |
| - RAW MDF FRAME, - MATT WHITE RAL-9010, - MATT BLACK RAL-9005, - VO1 GOLD, VO2 SILVER, - MATT LACQUERED RAL 20<br>COLORS, GLOSSY LACQUERED RAL 100 COLORS                                                                                                                                              |
| FRAMES DUNE RAW, - MATT WHITE RAL9010, - MATT BLACK RAL9005, - GOLD VO1 - SILVER VO2 - COLORS RAL20 MATT<br>LACQUERED, COLORS RAL100 GLOSSY LACQUERED ;                                                                                                                                                |
| <ul> <li>OPTIONALS/ACCESSORIES :</li> <li>Colored LED lighting on the uprights with remote control.</li> </ul>                                                                                                                                                                                         |
| CE mark<br>Made in Italy                                                                                                                                                                                                                                                                               |