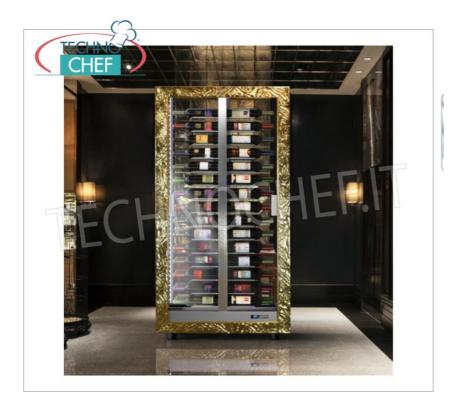

Services and Technologies for professional catering since 1973

PROFESSIONAL DESCRIPTION

| WINE CELLAR-TECA, Capacity 128 Vertical Bottles, STATIC or VENTILATED REFRIGERATION, suitable for WHITE or RED WINES:                                                                                                                                                                                  |
|--------------------------------------------------------------------------------------------------------------------------------------------------------------------------------------------------------------------------------------------------------------------------------------------------------|
| • aluminum structure ,                                                                                                                                                                                                                                                                                 |
| • aluminum interior,                                                                                                                                                                                                                                                                                   |
| • Sliding Doors, Sides and Top in GLASS ,                                                                                                                                                                                                                                                              |
| <ul> <li>ECOLOGICAL Refrigerant group with GAS R 290a</li> </ul>                                                                                                                                                                                                                                       |
| <ul> <li>digital thermoregulator from: +4°+16°C ,</li> </ul>                                                                                                                                                                                                                                           |
| • automatic defrost ,                                                                                                                                                                                                                                                                                  |
| • automatic evaporation of condensate ,                                                                                                                                                                                                                                                                |
| <ul> <li>innovative refrigeration system based on the positioning of the cooling coil in the center of the showcase which guarantees<br/>better conservation conditions,</li> </ul>                                                                                                                    |
| ∘ SLIDING DOORS in glass on 2 FRONTS ,                                                                                                                                                                                                                                                                 |
| • door anti-fog system ;                                                                                                                                                                                                                                                                               |
| • natural white <b>LED lighting</b> on the posts,                                                                                                                                                                                                                                                      |
| ∘ key lock ,                                                                                                                                                                                                                                                                                           |
| • Anti-vibration system ,                                                                                                                                                                                                                                                                              |
| <ul> <li>Ambient temperature: +25°, MAX for WHITE WINES</li> </ul>                                                                                                                                                                                                                                     |
| <ul> <li>Ambient Temperature: +30°, MAX for RED WINES</li> </ul>                                                                                                                                                                                                                                       |
|                                                                                                                                                                                                                                                                                                        |
| 4 POSSIBILITIES OF USE CONFIGURABLE by the Customer                                                                                                                                                                                                                                                    |
| - STATIC MULTITEMPERATURE from +6° to +16°C for WHITE and RED Wines ,<br>- STATIC MULTITEMPERATURE from +14° to +20°C for RED Wines ,<br>- VENTILATED for RED Wines with adjustable temperature from +14° to + 16°C ,<br>- VENTILATED for WHITE Wines with adjustable temperature from +6° to + 12°C ; |
| Possible EQUIPMENTS, to be Selected at the TIME of the Order in the PRODUCT SHEET                                                                                                                                                                                                                      |
| - RAW MDF FRAME, - MATT WHITE RAL-9010, - MATT BLACK RAL-9005, - VO1 GOLD, VO2 SILVER, - MATT LACQUERED RAL 20<br>COLORS, GLOSSY LACQUERED RAL 100 COLORS                                                                                                                                              |
| FRAMES DUNE RAW, - MATT WHITE RAL9010, - MATT BLACK RAL9005, - GOLD VO1 - SILVER VO2 - COLORS RAL20 MATT<br>LACQUERED, COLORS RAL100 GLOSSY LACQUERED ;                                                                                                                                                |
| <ul> <li>OPTIONALS/ACCESSORIES :</li> <li>Colored LED lighting on the uprights with remote control.</li> </ul>                                                                                                                                                                                         |
| CE mark<br>Made in Italy                                                                                                                                                                                                                                                                               |

## AVAILABLE MODELS

**CASE for WINE, 128 Bottles, Doors on 2 Fronts, 4 Glass Sides, Version with RAW MDF WOOD FRAME** WINE CABINET with FRAME FRAME in RAW MDF color WOOD, with GLASSES ON ALL SIDES, capacity 128 VERTICAL bottles, STATIC or VENTILATED cold, temp +4°/+16°C, for WHITE or RED WINES, doors on 2 fronts, V.230/1, Kw.0,424, Weight 130 Kg, dim.mm.860x530x1893h