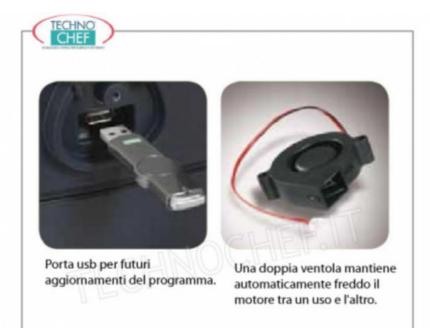

## BLENDER-BLENDER, HAMILTON BEACH brand, with 1.8 liter polycarbonate glass , HIGH PERFORMANCE and QUIET BLEND versions :

- professional blender ideal for producing more than 75 cocktails a day ;
- equipped with a soundproof bell with sensor to eliminate annoying noises during the making of the cocktail (Quiet Blend version);
- the patented 'one touch sensor blending' technology continuously monitors the blender motor and speed automatically determining when the drink has reached the perfect consistency;
- automatic shutdown : as soon as the drink is perfectly creamy, the blender stops, avoiding blending the ingredients excessively or insufficiently;
- super-creamy Drink Profile : the Wave action system, thanks to the speed and design of the blades, reduces the ice from a granita to a creamy drink;
- cavitation control : detects when cavitation occurs and alerts the operator to add more liquid;
- Airflow Deflector : A dual fan constantly circulates cool air around the motor for back-to-back blending and longer blender life;
- container sensor : stops the motor when the container is not correctly positioned, reducing wear due to incorrect use;
- equipped with 4 stainless steel blades and Wave Action system which guarantees a continuous and constant mix , for lump-free, perfectly blended drinks;
- the **Wave Action system continuously pushes the dough downwards towards the blades** for better homogeneity, unlike normal blenders which push the ingredients against the sides of the container leaving some parts intact away from the blades;
- ideal for whole ice cubes;
- touchpad controls with 4 programmable keys ;
- cycle programming via USB ;
- it has an engine with a power of 3 HP;
- convertible for benchtop use ;
- Sure Grip non-slip rubber feet , which allow you to keep the blender firmly on your counter;
- suitable for all bars, yogurt shops and ice cream parlors that want to integrate the production of their activities, offering customers the
  opportunity to enjoy an exotic cocktail, an artisanal granita or an iced milkshake.