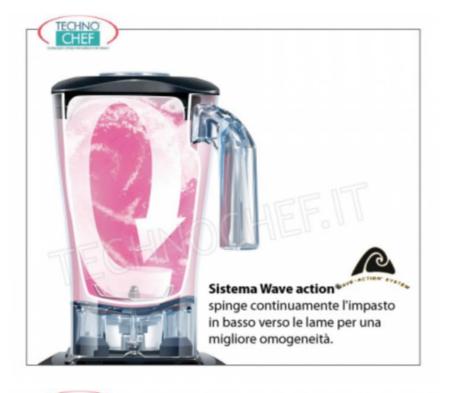

## BLENDER-BLENDER, HAMILTON BEACH brand, with 1.8 liter polycarbonate glass , HIGH PERFORMANCE and QUIET BLEND versions :

- professional blender ideal for producing more than 75 cocktails a day ;
- equipped with a soundproof bell with sensor to eliminate annoying noises during the making of the cocktail (Quiet Blend version);
- the patented 'one touch sensor blending' technology continuously monitors the blender motor and speed automatically determining when the drink has reached the perfect consistency;
- automatic shutdown : as soon as the drink is perfectly creamy, the blender stops, avoiding blending the ingredients excessively or insufficiently;
- super-creamy Drink Profile : the Wave action system, thanks to the speed and design of the blades, reduces the ice from a granita to a creamy drink;
- cavitation control : detects when cavitation occurs and alerts the operator to add more liquid;
- Airflow Deflector : A dual fan constantly circulates cool air around the motor for back-to-back blending and longer blender life;
- container sensor : stops the motor when the container is not correctly positioned, reducing wear due to incorrect use;
- equipped with 4 stainless steel blades and Wave Action system which guarantees a continuous and constant mix , for lump-free, perfectly blended drinks;
- the **Wave Action system continuously pushes the dough downwards towards the blades** for better homogeneity, unlike normal blenders which push the ingredients against the sides of the container leaving some parts intact away from the blades;
- ideal for whole ice cubes;
- touchpad controls with 4 programmable keys ;
- cycle programming via USB ;
- it has an engine with a power of 3 HP;
- convertible for benchtop use ;
- Sure Grip non-slip rubber feet , which allow you to keep the blender firmly on your counter;
- suitable for all bars, yogurt shops and ice cream parlors that want to integrate the production of their activities, offering customers the
  opportunity to enjoy an exotic cocktail, an artisanal granita or an iced milkshake.