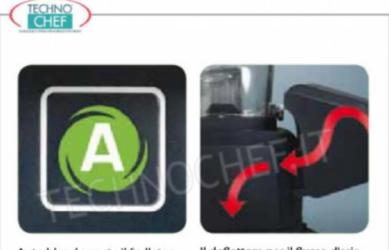

Auto blend arresta il frullatore quando il drink ha raggiunto la perfetta consistenza.

Il deflettore per il flusso d'aria mantiene il motore freddo ed impedisce l'ingresso di acqua.