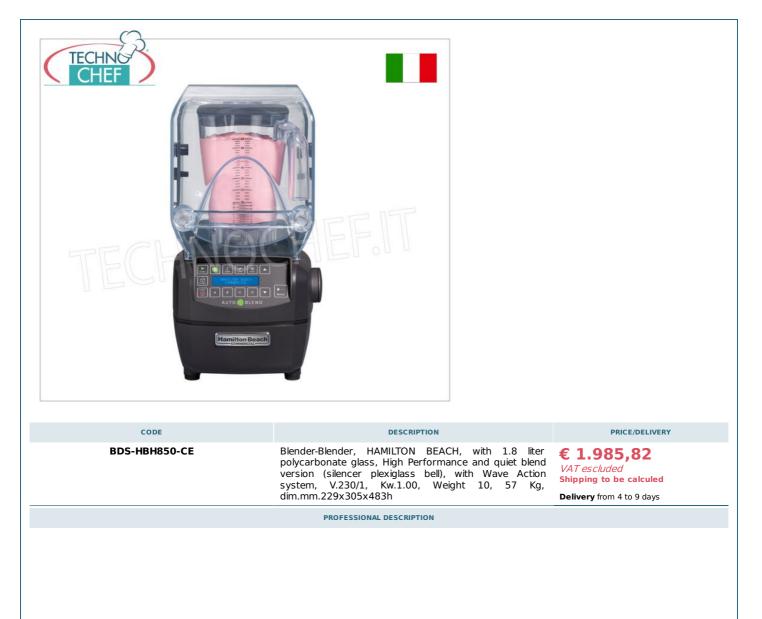

## BLENDER-BLENDER, HAMILTON BEACH brand, with 1.8 liter polycarbonate glass , HIGH PERFORMANCE and QUIET BLEND versions :

- professional blender ideal for producing more than 75 cocktails a day ;
- equipped with a soundproof bell with sensor to eliminate annoying noises during the making of the cocktail (Quiet Blend version);
- the patented 'one touch sensor blending' technology continuously monitors the blender motor and speed automatically determining when the drink has reached the perfect consistency;
- automatic shutdown : as soon as the drink is perfectly creamy, the blender stops, avoiding blending the ingredients excessively or insufficiently;
- super-creamy Drink Profile : the Wave action system, thanks to the speed and design of the blades, reduces the ice from a granita to a creamy drink;
- cavitation control : detects when cavitation occurs and alerts the operator to add more liquid;
- Airflow Deflector : A dual fan constantly circulates cool air around the motor for back-to-back blending and longer blender life;
- container sensor : stops the motor when the container is not correctly positioned, reducing wear due to incorrect use;
- equipped with 4 stainless steel blades and Wave Action system which guarantees a continuous and constant mix , for lump-free, perfectly blended drinks;
- the **Wave Action system continuously pushes the dough downwards towards the blades** for better homogeneity, unlike normal blenders which push the ingredients against the sides of the container leaving some parts intact away from the blades;
- ideal for whole ice cubes;
- touchpad controls with 4 programmable keys ;
- cycle programming via USB ;
- it has an engine with a power of 3 HP;
- convertible for benchtop use ;
- Sure Grip non-slip rubber feet , which allow you to keep the blender firmly on your counter;
- suitable for all bars, yogurt shops and ice cream parlors that want to integrate the production of their activities, offering customers the
  opportunity to enjoy an exotic cocktail, an artisanal granita or an iced milkshake.

## CE mark Made in Italy

| TECHNICAL CARD            |                                                                                                                                                                  |          |                                                                                  |
|---------------------------|------------------------------------------------------------------------------------------------------------------------------------------------------------------|----------|----------------------------------------------------------------------------------|
| power supply              |                                                                                                                                                                  | Monofase |                                                                                  |
| Volts                     |                                                                                                                                                                  | V 230/1  |                                                                                  |
| frequency (Hz)            |                                                                                                                                                                  | 5060     |                                                                                  |
| motor power capacity (Kw) |                                                                                                                                                                  | 1,00     |                                                                                  |
| breadth (mm) 2            |                                                                                                                                                                  | 229      |                                                                                  |
| depth (mm)                |                                                                                                                                                                  | 305      |                                                                                  |
| height (mm)               |                                                                                                                                                                  | 483      |                                                                                  |
| TECHNICAL CARD            |                                                                                                                                                                  |          |                                                                                  |
| CODE/PICTURES             | DESCRIPTION                                                                                                                                                      |          | PRICE/DELIVERY                                                                   |
| BDS-6126-650-CE           | Tempest polycarbonate blender glass lt. 1.9<br>complete with blades<br>Blender glass in polycarbonate for HAMILTON BEACH<br>Tempest lt. 1.9 complete with blades |          | € 246,41<br>VAT escluded<br>Shipping to be calculed<br>Delivery from 4 to 9 days |