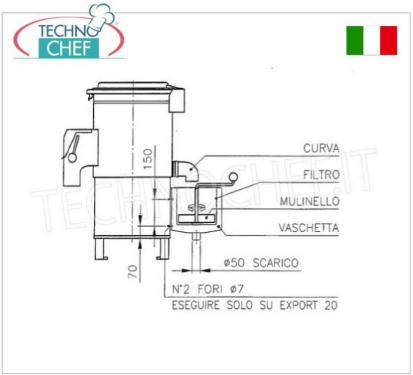

## AG-EXPORT20

Stainless steel potato peeler, production capacity 800 Kg/h, potato load 20 Kg, V.400/3, Kw.0.5, Weight 81 Kg, dim.mm.470x740x1000h

€ 4.452,07

VAT escluded

Shipping to be calculed

Delivery from 4 to 9 days

# POTATO PEELER Export series, production load 20 Kg :

- allows you to obtain a well-polished product, free from dents and with limited processing waste, thanks to the combined solution of the cylindrical processing compartment and the extractable rotating plate, made with a special abrasive agglomerate.
- high abrasive life;
- stainless steel structure;
- $\circ\,$  cover with micro and protection on the exhaust;
- potato load : 20 kg;
- production capacity: 800 kg;
- V.400/3 motor switchable to V.230/3 , energy saving ( with a reduction in consumption of approximately 20%);
- o protection class IP 55;
- $\circ \ \ \text{gear motor-rotating plate transmission} \ ;$
- 24 Volt wall control panel with programmable mechanical timer.

## AG-3516821

**Filter by Export** Stainless steel waste collection filter with knob for Export 20 - 25, dim.mm.300x330x330h

€ 702,70 VAT escluded

Shipping to be calculed **Delivery** from 4 to 9 days

**Support with filter tray for EXPORT 20**Tubular stainless steel support with filter tray for Export 20, dim.mm.480x700x350h

€ 985,01 VAT escluded
Shipping to be calculed

**Delivery** from 4 to 9 days