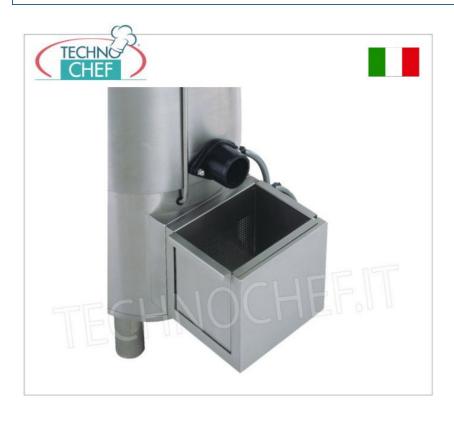

## AG-3516821

**Filter by Export** Stainless steel waste collection filter with knob for Export 20 - 25, dim.mm.300x330x330h

€ 702,70 VAT escluded

Shipping to be calculed **Delivery** from 4 to 9 days

**Support with filter tray for EXPORT 20**Tubular stainless steel support with filter tray for Export 20, dim.mm.480x700x350h