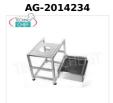

## AG-3516821

**Filter by Export** Stainless steel waste collection filter with knob for Export 20 - 25, dim.mm.300x330x330h

€ 702,70 VAT escluded

Shipping to be calculed **Delivery** from 4 to 9 days

**Support with filter tray for EXPORT 20**Tubular stainless steel support with filter tray for Export 20, dim.mm.480x700x350h

€ 985,01 VAT escluded
Shipping to be calculed

**Delivery** from 4 to 9 days