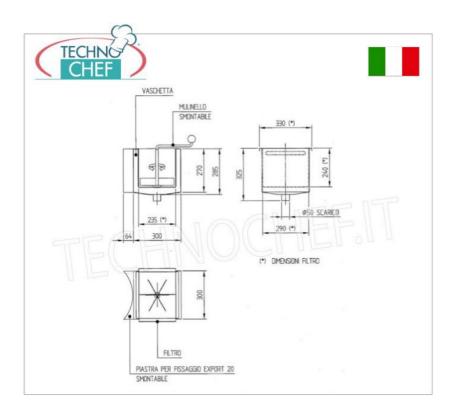

## AG-EXPORT20

Stainless steel potato peeler, production capacity 800 Kg/h, potato load 20 Kg, V.400/3, Kw.0.5, Weight 81 Kg, dim.mm.470x740x1000h

€ 4.452,07

VAT escluded

Shipping to be calculed

Delivery from 4 to 9 days

# POTATO PEELER Export series, production load 20 Kg :

- allows you to obtain a well-polished product, free from dents and with limited processing waste, thanks to the combined solution of the cylindrical processing compartment and the extractable rotating plate, made with a special abrasive agglomerate.
- high abrasive life;
- stainless steel structure;
- $\circ\,$  cover with micro and protection on the exhaust;
- potato load : 20 kg;
- production capacity: 800 kg;
- V.400/3 motor switchable to V.230/3 , energy saving ( with a reduction in consumption of approximately 20%);
- o protection class IP 55;
- $\circ \ \ \text{gear motor-rotating plate transmission} \ ;$
- 24 Volt wall control panel with programmable mechanical timer.

## AG-3516821

**Filter by Export** Stainless steel waste collection filter with knob for Export 20 - 25, dim.mm.300x330x330h

€ 702,70 VAT escluded

Shipping to be calculed **Delivery** from 4 to 9 days

**Support with filter tray for EXPORT 20**Tubular stainless steel support with filter tray for Export 20, dim.mm.480x700x350h

€ 985,01 VAT escluded
Shipping to be calculed

**Delivery** from 4 to 9 days