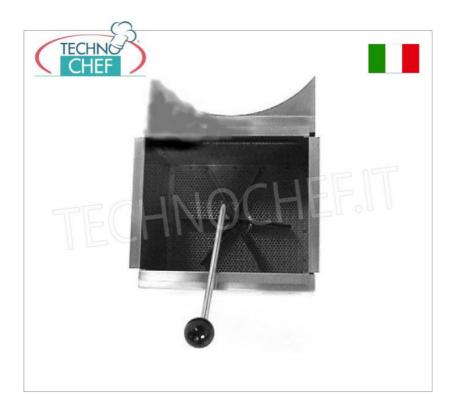

## Optional/Accessories :

- o tubular stainless steel stool with filter tray
- stainless steel waste collection filter with knob

## AG-3516821

**Filter by Export** Stainless steel waste collection filter with knob for Export 20 - 25, dim.mm.300x330x330h

€ 702,70 VAT escluded

Shipping to be calculed **Delivery** from 4 to 9 days

**Support with filter tray for EXPORT 20**Tubular stainless steel support with filter tray for Export 20, dim.mm.480x700x350h