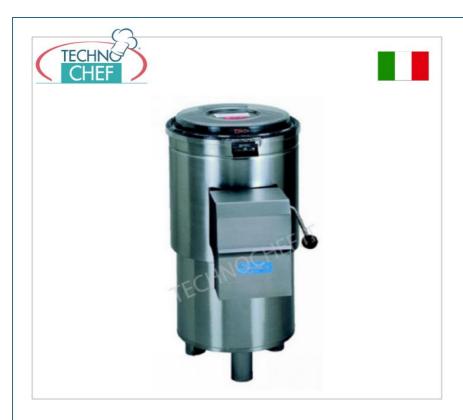

## AG-EXPORT20

Stainless steel potato peeler, production capacity 800 Kg/h, potato load 20 Kg, V.400/3, Kw.0.5, Weight 81 Kg, dim.mm.470x740x1000h

€ 4.452,07

VAT escluded

Shipping to be calculed

Delivery from 4 to 9 days

# POTATO PEELER Export series, production load 20 Kg :

- allows you to obtain a well-polished product, free from dents and with limited processing waste, thanks to the combined solution of the cylindrical processing compartment and the extractable rotating plate, made with a special abrasive agglomerate.
- high abrasive life;
- stainless steel structure;
- $\circ\,$  cover with micro and protection on the exhaust;
- potato load : 20 kg;
- production capacity: 800 kg;
- V.400/3 motor switchable to V.230/3 , energy saving ( with a reduction in consumption of approximately 20%);
- o protection class IP 55;
- $\circ \ \ \text{gear motor-rotating plate transmission} \ ;$
- 24 Volt wall control panel with programmable mechanical timer.

## CE mark Made in Italy

| - <u></u>                 |         |
|---------------------------|---------|
| TECHNICAL CARD            |         |
| power supply              | Trifase |
| Volts                     | V 400/3 |
| frequency (Hz)            | 50      |
| motor power capacity (Kw) | 0,75    |
| net weight (Kg)           | 81      |