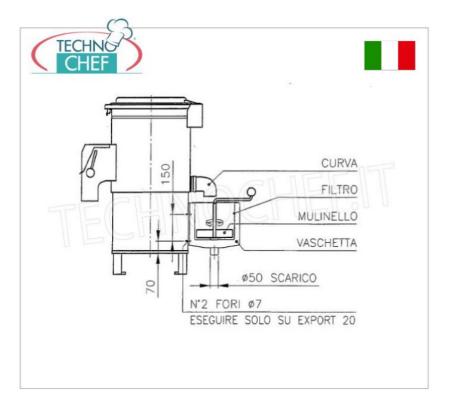

### Options/Accessories :

Stainless steel waste collection filter with knob.

# AG-3516821

VAT escluded
Shipping to be calculed Filter by Export
Stainless steel waste collection filter with knob for Export
20 - 25, dim.mm.300x330x330h

Shipping to be calculed
Delivery from 4 to 9 days