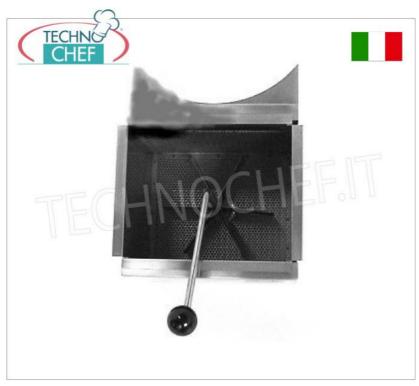

### Options/Accessories :

Stainless steel waste collection filter with knob.

# AG-3516821

VAT escluded
Shipping to be calculed Filter by Export
Stainless steel waste collection filter with knob for Export
20 - 25, dim.mm.300x330x330h

Shipping to be calculed
Delivery from 4 to 9 days