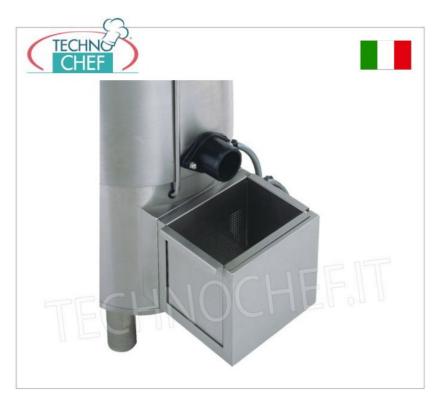

### Options/Accessories :

Stainless steel waste collection filter with knob.

# AG-3516821

VAT escluded
Shipping to be calculed Filter by Export
Stainless steel waste collection filter with knob for Export
20 - 25, dim.mm.300x330x330h

Shipping to be calculed
Delivery from 4 to 9 days