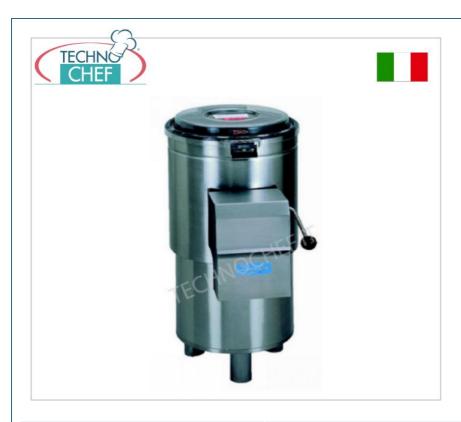

#### AG-EXPORT25

Stainless steel potato peeler, production capacity 1000Kg/h, potato load 25 Kg, V.400/3, Kw.1,10, Weight 81 Kg, dim.mm.470x740x1150h

€ 4.658,60

VAT escluded

Shipping to be calculed

**Delivery** from 8 to 15 days

# POTATO PEELER Export series, production load 25 Kg:

- allows you to obtain a well-polished product, free from dents and with limited processing waste, thanks to the combined solution of the cylindrical processing compartment and the extractable rotating plate, made with a special abrasive agglomerate.
- high abrasive life .
- stainless steel structure .
- $\circ\,$  cover with micro and protection on the exhaust .
- potato load : 25 kg;
- production capacity: 1000 Kg/h;
- V.400/3 motor switchable to V.230/3 , energy saving ( with a reduction in consumption of approximately 20%);
- o protection class IP 55;
- $\circ \ \ \text{gear motor-rotating plate transmission} \ ;$
- $\circ~$  24 Volt wall control panel with programmable mechanical timer .