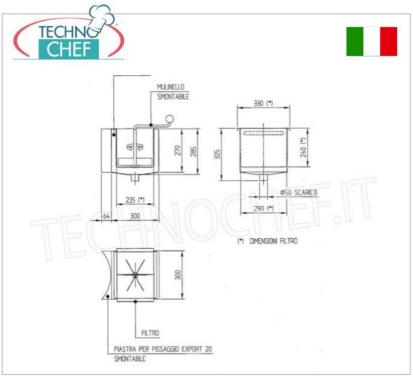

### Options/Accessories :

Stainless steel waste collection filter with knob.

# AG-3516821

VAT escluded
Shipping to be calculed Filter by Export
Stainless steel waste collection filter with knob for Export
20 - 25, dim.mm.300x330x330h

Shipping to be calculed
Delivery from 4 to 9 days