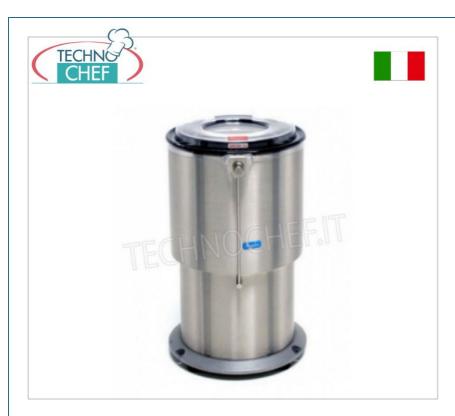

# STAINLESS STEEL VEGETABLE JUICER, production load 10 Kg:

- specially designed to quickly and effectively dry both raw and cooked vegetables in medium-large professional kitchens and food industries;
- structure and removable basket in stainless steel;
- o capacity: 55 litres;
- production load: 10 kg;
- **speed:** 700 rpm;
- self-braking motor;
- supply voltage switchable to V.230/3;
- protection class IP 55;
- direct motor-basket transmission;
- $\circ\,$  safety micro on the lid ;
- 24 V wall-mounted control panel, with programmable mechanical timer.

## **CE mark Made in ITALY**

| CE Mark Made in Tract     |         |  |
|---------------------------|---------|--|
| TECHNICAL CARD            |         |  |
| power supply              | Trifase |  |
| Volts                     | V 400/3 |  |
| frequency (Hz)            | 50      |  |
| motor power capacity (Kw) | 1,10    |  |
| net weight (Kg)           | 110     |  |
|                           |         |  |

| breadth (mm) | 550 |
|--------------|-----|
| depth (mm)   | 630 |
| height (mm)  | 940 |