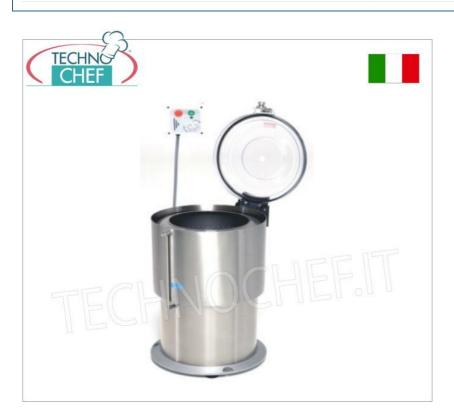

# STAINLESS STEEL VEGETABLE JUICER, production load 10 Kg:

- specially designed to quickly and effectively dry both raw and cooked vegetables in medium-large professional kitchens and food industries;
- structure and removable basket in stainless steel;
- o capacity: 55 litres;
- production load: 10 kg;
- **speed:** 700 rpm;
- self-braking motor;
- supply voltage switchable to V.230/3;
- protection class IP 55;
- direct motor-basket transmission;
- $\circ\,$  safety micro on the lid ;
- 24 V wall-mounted control panel, with programmable mechanical timer.