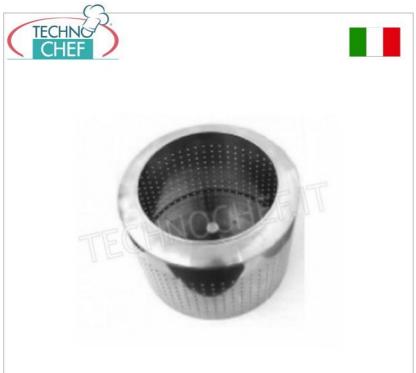

# STAINLESS STEEL VEGETABLE JUICER, production load 10 Kg:

- specially designed to quickly and effectively dry both raw and cooked vegetables in medium-large professional kitchens and food industries;
- structure and removable basket in stainless steel;
- o capacity: 55 litres;
- production load: 10 kg;
- **speed:** 700 rpm;
- self-braking motor;
- supply voltage switchable to V.230/3;
- protection class IP 55;
- direct motor-basket transmission;
- $\circ\,$  safety micro on the lid ;
- 24 V wall-mounted control panel, with programmable mechanical timer.