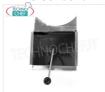

### Removable filter for potato peeler EXPORT 6-8-8C-15-15C

Stainless steel slag collection filter Removable with knob for Export 6-8-8C-15-15C, dim.mm.300x330x330h

€ 694,12

VAT escluded

Shipping to be calculed