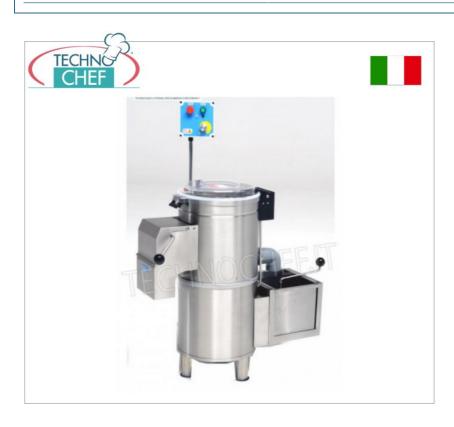

# EXPORT series SHELL CLEANER, production load 6 Kg:

- stainless steel structure;
- lid with safety microswitch and protection on the drain;
- extractable rotating plate and peeling chamber with special fixed abrasive agglomerate of unlimited duration;
- mussel load : 6 kg;
- production capacity: 120 kg/h;
- $\circ$  supply voltage switchable to V.230/3;
- protection class IP 55;
- $\circ \ \ \text{gear motor-rotating plate transmission} \ ;$
- 24 V wall-mounted control panel with programmable mechanical timer .