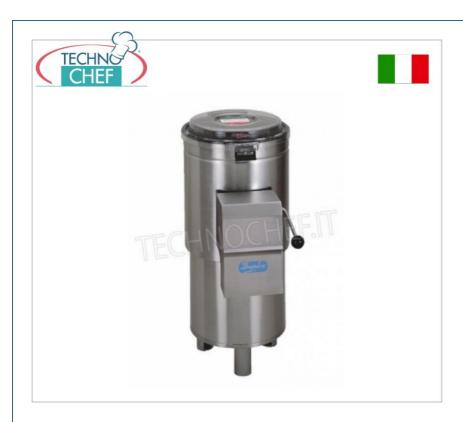

Services and Technologies for professional catering since 1973

CODE DESCRIPTION PRICE/DELIVERY

AG-EXPORT8C3

Stainless steel mussel cleaner, production capacity 120 Kg/h, mussel load 6 Kg, V.400/3, Kw.0.5, Weight 53 Kg, dim.mm.380x630x910h

# EXPORT series SHELL CLEANER, production load 6 Kg:

- stainless steel structure;
- lid with safety microswitch and protection on the drain;
- extractable rotating plate and peeling chamber with special fixed abrasive agglomerate of unlimited duration;
- mussel load : 6 kg;
- production capacity: 120 kg/h;
- $\circ$  supply voltage switchable to V.230/3;
- protection class IP 55;
- $\circ \ \ \text{gear motor-rotating plate transmission} \ ;$
- 24 V wall-mounted control panel with programmable mechanical timer .

#### CE mark Made in Italy

| Made III Italy            |         |
|---------------------------|---------|
| TECHNICAL CARD            |         |
| power supply              | Trifase |
| Volts                     | V 400/3 |
| frequency (Hz)            | 5060    |
| motor power capacity (Kw) | 0,5     |
| net weight (Kg)           | 53      |
| breadth (mm)              | 380     |

**depth (mm)** 630 height (mm) 910 TECHNICAL CARD CODE/PICTURES DESCRIPTION PRICE/DELIVERY

AG-3516820