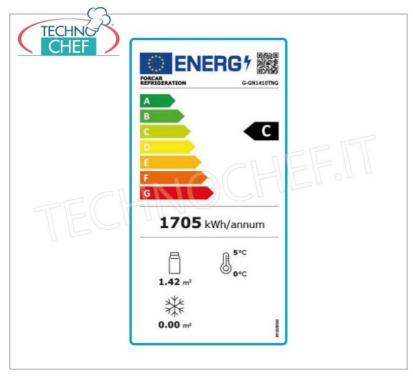

## REFRIGERATOR 2 GLASS DOORS, lt.1325, Ventilated, Temp.-2°/+8°C, Class C:

- made of AISI 304 stainless steel ;
- external bottom and back panels in galvanized sheet metal;
- bottom with rounded corners;
- suitable for containing 2/1 Gastronorm pans or grills (650x530 mm);
- capacity 1325 litres;
- ventilated refrigeration ;
- built-in group with ECOLOGICAL GAS R290;
- Energy class C ;
- retractable evaporator in order to have maximum available space;
- engine compartment with insulated sides;
- electronic temperature control with digital thermostat ;
- operating temperature -2°/+8°C;
- $\circ~$  automatic defrosting with electric heater and automatic defrosting temperature control ;
- maximum ambient temperature : +32°C;
- maximum ambient humidity : 55% HR;
- automatic evaporation of condensed water ;
- anti-corrosion treated evaporator;
- insulation thickness 60 mm ;
- $\circ~$  door with return spring ;
- door lock with key;
- door seal removable without tools;
- internal light ;
- feet in AISI 304 stainless steel, adjustable in height.