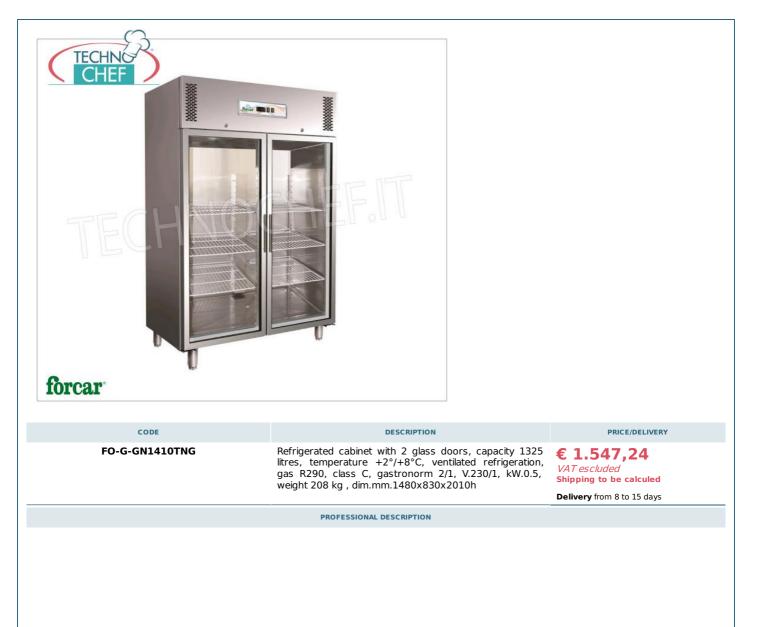

## REFRIGERATOR 2 GLASS DOORS, lt.1325, Ventilated, Temp.-2°/+8°C, Class C:

- made of AISI 304 stainless steel ;
- external bottom and back panels in galvanized sheet metal;
- bottom with rounded corners;
- suitable for containing 2/1 Gastronorm pans or grills (650x530 mm);
- capacity 1325 litres;
- ventilated refrigeration ;
- built-in group with ECOLOGICAL GAS R290;
- Energy class C ;
- retractable evaporator in order to have maximum available space;
- engine compartment with insulated sides;
- electronic temperature control with digital thermostat ;
- operating temperature -2°/+8°C;
- $\circ~$  automatic defrosting with electric heater and automatic defrosting temperature control ;
- maximum ambient temperature : +32°C;
- maximum ambient humidity : 55% HR;
- automatic evaporation of condensed water ;
- anti-corrosion treated evaporator;
- insulation thickness 60 mm ;
- $\circ~$  door with return spring ;
- door lock with key;
- door seal removable without tools;
- internal light ;
- feet in AISI 304 stainless steel, adjustable in height.

## CE mark Made in ASIA

| TECHNICAL CARD                                      |                                       |                                                                                 |
|-----------------------------------------------------|---------------------------------------|---------------------------------------------------------------------------------|
| power supp                                          | <b>y</b> Monofase                     |                                                                                 |
| Volt                                                | s V 230/1                             |                                                                                 |
| frequency (H                                        | 2) 50                                 |                                                                                 |
| motor power capacity (Kv                            | <b>7)</b> 0,5                         |                                                                                 |
| net weight (K                                       | ) 208                                 |                                                                                 |
| gross weight (K                                     | ) 235                                 |                                                                                 |
| breadth (mr                                         | <b>)</b> 1480                         |                                                                                 |
| depth (mr                                           | a) 830                                |                                                                                 |
| height (mr                                          | ) 2010                                |                                                                                 |
| TECHNICAL CARD                                      |                                       |                                                                                 |
| CODE/PICTURES                                       | DESCRIPTION                           | PRICE/DELIVERY                                                                  |
| FOGRP21<br>Plasticized grid<br>Plastic grill Gastro | <b>GN 2/1</b><br>norm 2/1, (cm 53x65) | € 10,71<br>VAT escluded<br>Shipping to be calculed<br>Delivery from 4 to 9 days |