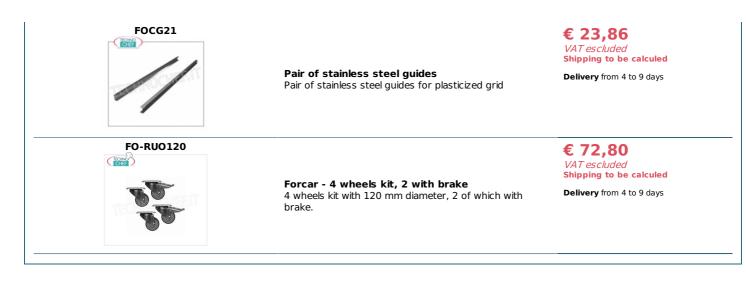

## **Options/Accessories** :

- pair of guides for grill support Cod.FOCG21
- plasticized Gastronorm grill 2/1 Cod.FOGRP21
- kit of 4 wheels diameter 120 mm, 2 of which with brake Cod.FORUO120