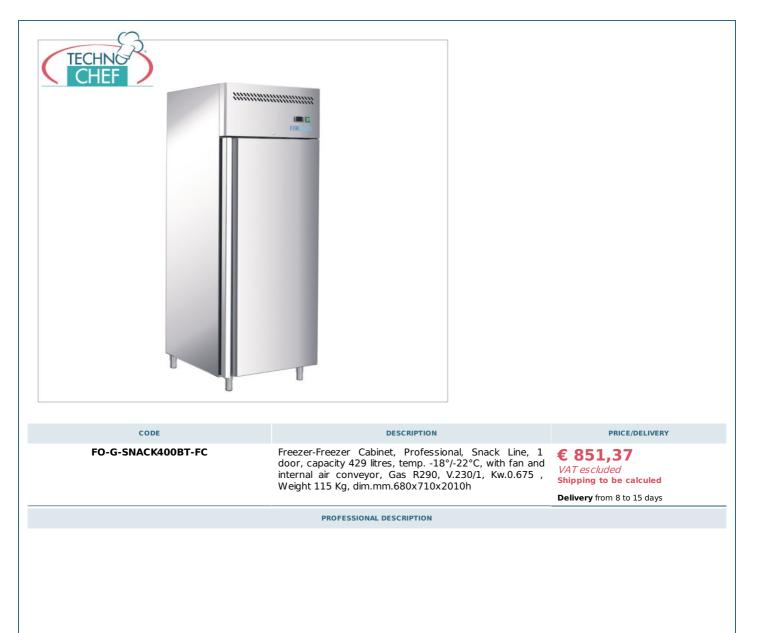

# FREEZER-FREEZER CABINET 1 door, capacity 429 litres, temp. -18°/-22°C, SNACK Line :

- made of AISI 201 stainless steel;
- external bottom and back panels in galvanized sheet metal;
- bottom with rounded corners;
- capacity 429 litres ;
- refrigeration with fan and internal air conveyor to uniform the temperature ;
- group incorporated in upper compartment;
- engine compartment with insulated sides;
- electronic temperature control with digital thermostat ;
- operating temperature -18°/-22° C;
- manual defrost type;
- electric resistance around the door frame to eliminate condensation;

## $\circ~$ elimination of condensation water using a basin ;

- ECOLOGICAL refrigerant gas R290 ;
- maximum ambient temperature: +32°C;
- maximum ambient humidity: 50% HR;
- insulation thickness 60 mm ;
- door with return spring and reversible ;
- · door lock with key;
- door seal removable without tools;
- height-adjustable feet ;
- internal dimensions 560x580x1390h mm;
- external dimensions 680x710x2010h mm.

#### Supplied :

• n.3 grids of 530x540 mm.

• n.6 guides.