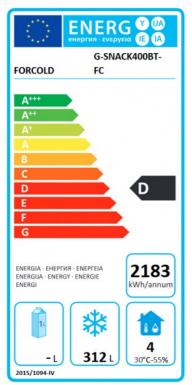

#### CE MARK

| TECHNICAL CARD            |                                                        |             |                                                                                 |
|---------------------------|--------------------------------------------------------|-------------|---------------------------------------------------------------------------------|
| power supply              |                                                        | Monofase    |                                                                                 |
| Volts                     |                                                        | V 230/1     |                                                                                 |
| frequency (Hz)            |                                                        | 50          |                                                                                 |
| motor power capacity (Kw) |                                                        | 0,675       |                                                                                 |
| net weight (Kg)           |                                                        | 115         |                                                                                 |
| gross weight (Kg)         |                                                        | 125         |                                                                                 |
| breadth (mm)              |                                                        | 680         |                                                                                 |
| depth (mm)                |                                                        | 710         |                                                                                 |
| height (mm)               |                                                        | 2010        |                                                                                 |
| TECHNICAL CARD            |                                                        |             |                                                                                 |
| CODE/PICTURES             |                                                        | DESCRIPTION | PRICE/DELIVERY                                                                  |
| FO-CGSN                   | Forcar - Couple of Guides<br>Pair of guides for grille |             | € 10,71<br>VAT escluded<br>Shipping to be calculed<br>Delivery from 4 to 9 days |