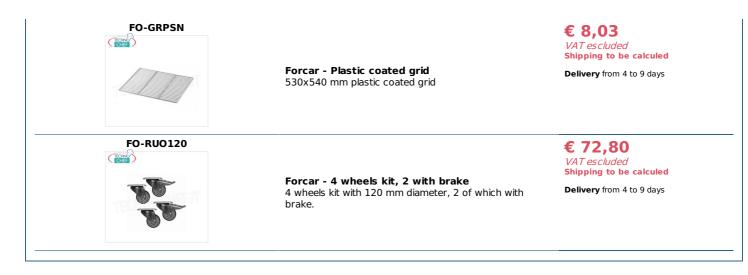

### **Options/Accessories** :

- Pair of grill guides
- Plasticized grill
- Kit of 4 wheels with a diameter of 120 mm, 2 of which with brakes