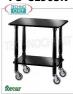

## FO-CL903N

### **Gueridon trolleys**

Gueridon trolley with solid wood uprights, FORCAR brand, shelves in BLACK melamine, 4 swivel castors diam.95 mm brass-plated, dim.mm.700x500x780h

€ 280,57

VAT escluded

Shipping to be calculed