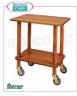

### **Gueridon trolleys**

Gueridon trolley with solid wood uprights, FORCAR brand, CARBON color melamine shelves, 4 brass-plated diam.95 mm swivel wheels, dim.mm.700x500x780h

€ 175,89

VAT escluded
Shipping to be calculed