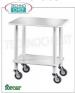

## **Gueridon trolleys**

Gueridon trolley with solid wood uprights, FORCAR brand, shelves in WHITE melamine, 4 swivel castors diam.95 mm brass-plated, dim.mm.700x500x780h

€ 280,57

VAT escluded

Shipping to be calculed