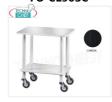

### **Gueridon trolleys**

Gueridon trolley with solid wood uprights, FORCAR brand, shelves in BLACK melamine, 4 swivel castors diam.95 mm brass-plated, dim.mm.700x500x780h

€ 280,57

VAT escluded

Shipping to be calculed