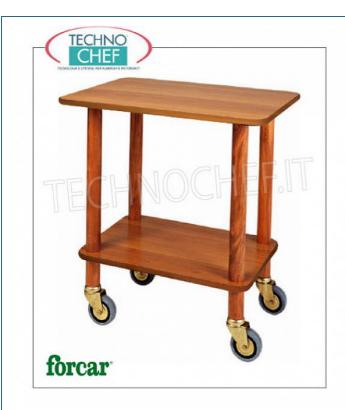

### **GUERIDON TROLLEY with SOLID WOOD UPRIGHTS and 2 MELAMINE SHELVES:**

- load-bearing structure made with solid wood uprights;
- o 2 shelves in melamine wood with rubber edge;
- $\circ$  4 swivel wheels with 95 mm diameter;
- $\circ~$  available in the standard colours: WALNUT, CARBON, WHITE, BLACK .

### **Gueridon trolleys**

Gueridon trolley with solid wood uprights, FORCAR brand, shelves in WALNUT melamine, 4 brass-plated swivel wheels 95 mm diameter, dim.mm.700x500x780h