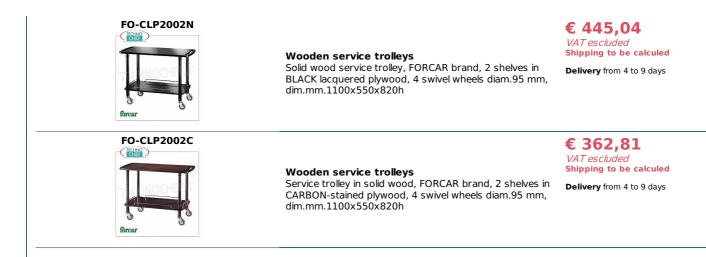

## CE mark

|             | TECHNIC                                       | AL CARD                                                                                                                                                           |                                                     |
|-------------|-----------------------------------------------|-------------------------------------------------------------------------------------------------------------------------------------------------------------------|-----------------------------------------------------|
|             | breadth (mm)                                  | 1100                                                                                                                                                              |                                                     |
|             | depth (mm)                                    | 550                                                                                                                                                               |                                                     |
|             | height (mm)                                   | 820                                                                                                                                                               |                                                     |
|             | AVAILABL                                      | E MODELS                                                                                                                                                          |                                                     |
| FO-CLP2002  | Wooden service tr                             | Wooden service trolleys<br>Solid wood service trolley, FORCAR brand, 2 shelves in<br>WALNUT-stained plywood, 4 swivel wheels diam. 95 mm,<br>dim.mm.1100x550x820h |                                                     |
|             | Solid wood service tro<br>WALNUT-stained plyv |                                                                                                                                                                   |                                                     |
| FO-CLP2002B | Wooden service trolleys                       |                                                                                                                                                                   | € 445,04<br>VAT escluded<br>Shipping to be calculed |
|             | Solid wood service tr<br>WHITE lacquered ply  | Solid wood service trolley, FORCAR brand, 2 shelves in<br>WHITE lacquered plywood, 4 swivel wheels diam. 95 mm,<br>dim.mm.1100x550x820h                           |                                                     |