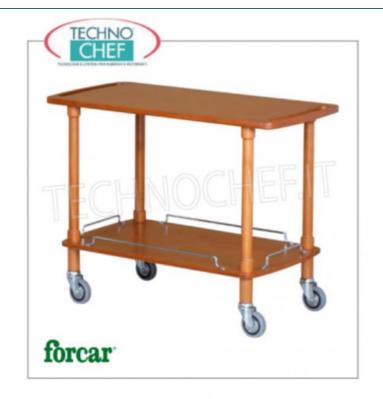

## FORCAR - SOLID WOOD SERVICE TROLLEY with 2 SHELVES:

- solid wood structure ;
- 2 shelves in birch plywood painted in the standard colours: WALNUT , CARBON , WHITE lacquered , BLACK lacquered ;
- comfortable **side handles** for easy transport;
- 4 chrome-plated swivel wheels with a diameter of 95 mm.

## CE mark

|             | TECHNIC                                       | AL CARD                                                                                                                                                           |                                                     |
|-------------|-----------------------------------------------|-------------------------------------------------------------------------------------------------------------------------------------------------------------------|-----------------------------------------------------|
|             | breadth (mm)                                  | 1100                                                                                                                                                              |                                                     |
|             | depth (mm)                                    | 550                                                                                                                                                               |                                                     |
|             | height (mm)                                   | 820                                                                                                                                                               |                                                     |
|             | AVAILABL                                      | E MODELS                                                                                                                                                          |                                                     |
| FO-CLP2002  | Wooden service tr                             | Wooden service trolleys<br>Solid wood service trolley, FORCAR brand, 2 shelves in<br>WALNUT-stained plywood, 4 swivel wheels diam. 95 mm,<br>dim.mm.1100x550x820h |                                                     |
|             | Solid wood service tro<br>WALNUT-stained plyv |                                                                                                                                                                   |                                                     |
| FO-CLP2002B | Wooden service trolleys                       |                                                                                                                                                                   | € 445,04<br>VAT escluded<br>Shipping to be calculed |
|             | Solid wood service tr<br>WHITE lacquered ply  | Solid wood service trolley, FORCAR brand, 2 shelves in<br>WHITE lacquered plywood, 4 swivel wheels diam. 95 mm,<br>dim.mm.1100x550x820h                           |                                                     |