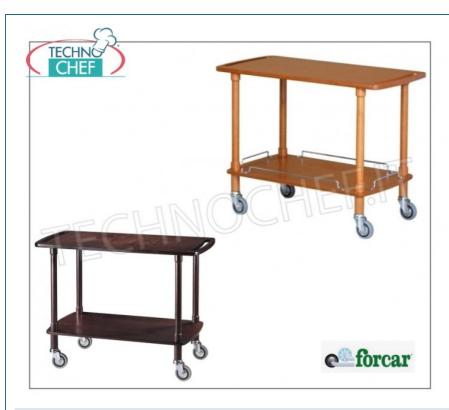

### FORCAR - SOLID WOOD SERVICE TROLLEY with 2 SHELVES:

- solid wood structure;
- 2 shelves in birch plywood stained : WALNUT or CARBON ;
- comfortable **side handles** for easy transport;
- 4 chrome-plated swivel wheels with a diameter of 95 mm.

#### CE mark

| TECHNICAL CARD |      |
|----------------|------|
| breadth (mm)   | 1100 |
| depth (mm)     | 400  |
| height (mm)    | 820  |