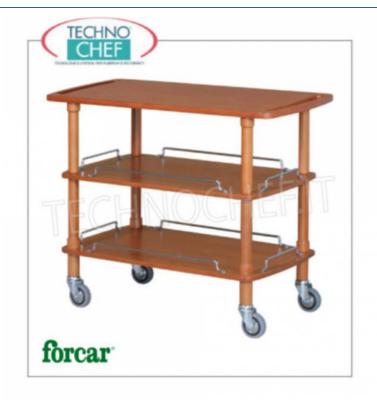

# FORCAR brand - SOLID WOOD SERVICE TROLLEY with 3 SHELVES:

- solid wood structure ;
- 3 shelves in birch plywood painted in the standard colours: WALNUT , WHITE lacquered , BLACK lacquered ;
- comfortable **side handles** for easy transport;
- 4 chrome-plated swivel wheels with a diameter of 95 mm.

# CE mark

|                  | TECHNIC                                                                                                                                                           | AL CARD                                             |                                                     |
|------------------|-------------------------------------------------------------------------------------------------------------------------------------------------------------------|-----------------------------------------------------|-----------------------------------------------------|
|                  | breadth (mm)                                                                                                                                                      | 1100                                                |                                                     |
|                  | depth (mm)                                                                                                                                                        | 550                                                 |                                                     |
|                  | height (mm)                                                                                                                                                       | 890                                                 |                                                     |
| AVAILABLE MODELS |                                                                                                                                                                   |                                                     |                                                     |
| FO-CLP2003       | Wooden service trolleys<br>Solid wood service trolley, FORCAR brand, 3 shelves in<br>WALNUT-stained plywood, 4 swivel wheels diam. 95 mm,<br>dim.mm.1100x550x890h |                                                     | € 478,90<br>VAT escluded<br>Shipping to be calculed |
|                  |                                                                                                                                                                   |                                                     | Delivery from 4 to 9 days                           |
| FO-CLP2003B      | Wooden service trolleys<br>Solid wood service trolley, FORCAR brand, 3 shelves in<br>WHITE lacquered plywood, 4 swivel wheels diam.95 mm,<br>dim.mm.1100x550x890h | € 602,27<br>VAT escluded<br>Shipping to be calculed |                                                     |
| forear           |                                                                                                                                                                   | Delivery from 4 to 9 days                           |                                                     |