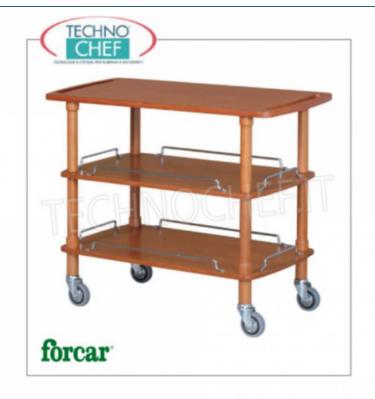

## SERVICE TROLLEY in SOLID WOOD with 3 SHELVES:

- solid wood structure ;
- 3 shelves in WALNUT or CARBON stained birch plywood;
- comfortable **side handles** for easy transport;
- 4 chrome-plated swivel wheels with a diameter of 95 mm.

## CE mark

| агк               |                                                                                                                                                                          |                           |                                                                                  |
|-------------------|--------------------------------------------------------------------------------------------------------------------------------------------------------------------------|---------------------------|----------------------------------------------------------------------------------|
|                   | TECHNIC                                                                                                                                                                  | AL CARD                   |                                                                                  |
| breadth (mm) 1100 |                                                                                                                                                                          |                           |                                                                                  |
| depth (mm) 400    |                                                                                                                                                                          | 400                       |                                                                                  |
| height (mm) 890   |                                                                                                                                                                          |                           |                                                                                  |
|                   | AVAILABL                                                                                                                                                                 | E MODELS                  |                                                                                  |
| FO-CLP2003L40     | <b>Wooden service trolleys</b><br>Solid wood service trolley, FORCAR brand, 3 shelves in<br>WALNUT-stained plywood, 4 swivel wheels diam. 95 mm,<br>dim.mm.1100x400x820h |                           | € 391,83<br>VAT escluded<br>Shipping to be calculed<br>Delivery from 4 to 9 days |
|                   |                                                                                                                                                                          |                           |                                                                                  |
| FO-CLP2003L40C    | Wooden service trolleys                                                                                                                                                  |                           | € <b>391,83</b><br>VAT escluded<br>Shipping to be calculed                       |
|                   | Solid wood service trolley, FORCAR brand, 3 shelves in<br>WENGE 'dyed plywood, 4 swivel wheels diam. 95 mm,<br>dim.mm.1100x400x820h                                      | Delivery from 4 to 9 days |                                                                                  |