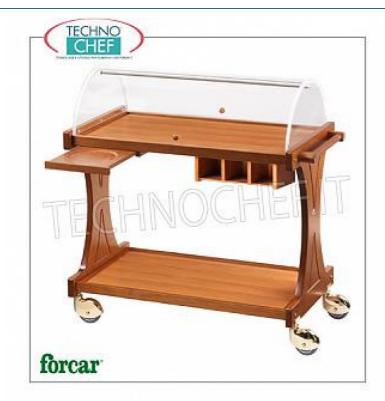

## PROFESSIONAL DESCRIPTION

WOODEN TROLLEY for CHEESES, SWEETS and STARTERS complete with SEMICIRCULAR DOME :

- WALNUT or CARBON colored wooden structure ;
- $\circ~$  semicircular plexiglass~dome with recessed lids;
- 2 single-piece load-bearing shelves and backrests;
- 4 multidirectional wheels;
- available in 2 lengths .
- Options/Accessories :
- 4 wheel kit with cap

 $\boldsymbol{\mathsf{NB}}$  : The capped wheels seen in the images are to be inserted as optional.