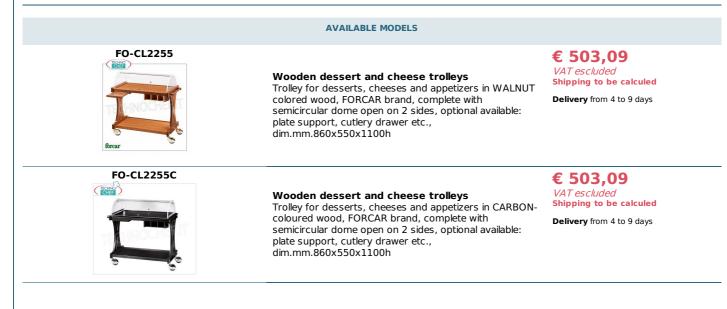

## CE mark

| FO-CL2260      | Wooden dessert and cheese trolleys<br>Trolley for desserts, cheeses and appetizers in WALNUT<br>colored wood, FORCAR brand, complete with<br>semicircular dome open on 2 sides, optional available:<br>plate support, cutlery drawer etc.,<br>dim.mm.1060x550x1100h   | € 541,79<br>VAT escluded<br>Shipping to be calculed<br>Delivery from 4 to 9 days |
|----------------|-----------------------------------------------------------------------------------------------------------------------------------------------------------------------------------------------------------------------------------------------------------------------|----------------------------------------------------------------------------------|
| FO-CL2260C     | Wooden dessert and cheese trolleys<br>Trolley for desserts, cheeses and appetizers in CARBON-<br>coloured wood, FORCAR brand, complete with<br>semicircular dome open on 2 sides, optional available:<br>plate support, cutlery drawer etc.,<br>dim.mm.1060x550x1100h | € 541,79<br>VAT escluded<br>Shipping to be calculed<br>Delivery from 4 to 9 days |
| TECHNICAL CARD |                                                                                                                                                                                                                                                                       |                                                                                  |
| CODE/PICTURES  | DESCRIPTION                                                                                                                                                                                                                                                           | PRICE/DELIVERY                                                                   |
| FO-C           | <b>Wooden service trolleys</b><br>4 wheel kit with cap                                                                                                                                                                                                                | € 78,94<br>VAT escluded<br>Shipping to be calculed<br>Delivery from 4 to 9 days  |