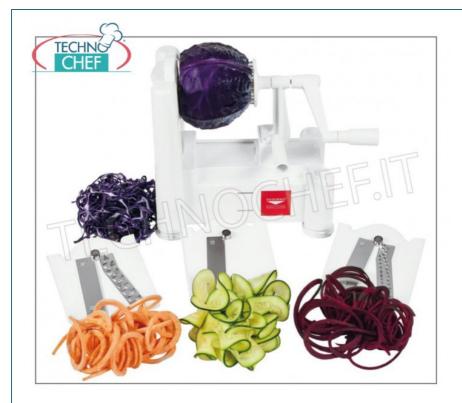

## PROFESSIONAL DESCRIPTION

- $\circ~$  The Paderno 3-blade spiralizer creates spiral cuts of fruit or vegetables, including noodles.
- The structure and housing of the blades are made of resistant ABS plastic without bisphenol (BPA-free), while the blades are made of stainless steel.
- $\circ\;$  Four powerful suction cups secure the base to the worktop, and are easily loosened.
- No mains connection or batteries are required.

| TECHNICAL CARD   |                                                                                                                                                                                                                                                       |     |                                                    |
|------------------|-------------------------------------------------------------------------------------------------------------------------------------------------------------------------------------------------------------------------------------------------------|-----|----------------------------------------------------|
|                  | breadth (mm)                                                                                                                                                                                                                                          | 300 |                                                    |
|                  | depth (mm)                                                                                                                                                                                                                                            | 140 |                                                    |
|                  | height (mm)                                                                                                                                                                                                                                           | 220 |                                                    |
|                  |                                                                                                                                                                                                                                                       |     |                                                    |
| AVAILABLE MODELS |                                                                                                                                                                                                                                                       |     |                                                    |
| PD49827-99       | <b>Manual vegetable cutters</b><br>Vegetable cutter with 3 blades in ABS plastic, with 3<br>interchangeable stainless steel blades, ideal for julienne,<br>chips, curls, rings and thin slices of vegetables and fruit,<br>dimensions 300x140x220h mm |     | € 20,17<br>VAT escluded<br>Shipping to be calculed |
|                  |                                                                                                                                                                                                                                                       |     | Delivery                                           |
|                  |                                                                                                                                                                                                                                                       |     |                                                    |
|                  |                                                                                                                                                                                                                                                       |     |                                                    |