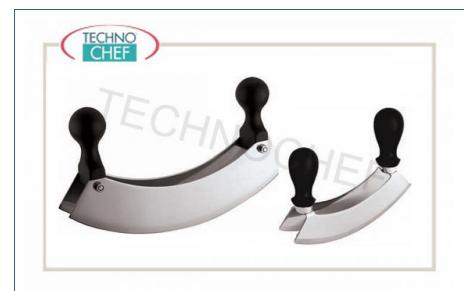

### **AVAILABLE MODELS**

CODE/PICTURES DESCRIPTION PRICE/DELIVERY

### PD48215-14

PADERNO cutlery - CCS line - color coding system Crescent Double Blade Cm 14  $\,$ 

€ 9,62 VAT escluded
Shipping to be calculed

**Delivery** from 3 to 6 days

# PD48215-30

PADERNO cutlery - CCS line - color coding system Crescent Double Blade Cm 30

€ 30,68 VAT escluded Shipping to be calculed

**Delivery** from 3 to 6 days