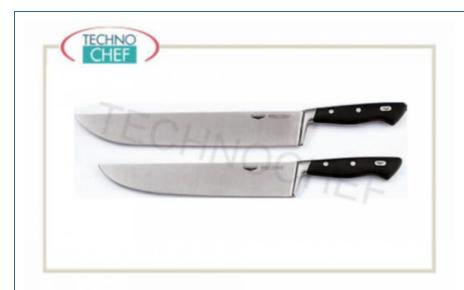

## FORGED KNIFE Paderno 18100 Series :

Made of special alloy steel and carbon with special hardening process that guarantees excellent cutting, perfect and long sealing of the wire, POM handle, inert material, resistant and non-slip with steel lock inserts.

|            | AVAILABLE MODELS                                                                  |                                                                           |
|------------|-----------------------------------------------------------------------------------|---------------------------------------------------------------------------|
| PD18102-16 | <b>PADERNO FORGED cutlery - 18100 series</b><br>French knife, forged blade, 16 cm | € 23,31  VAT escluded  Shipping to be calculed  Delivery from 3 to 6 days |
| PD18102-20 | PADERNO FORGED cutlery - 18100 series<br>French knife, forged blade, 20 cm        | € 25,64  VAT escluded  Shipping to be calculed                            |
|            |                                                                                   | <b>Delivery</b> from 3 to 6 days                                          |
| PD18102-26 | PADERNO FORGED cutlery - 18100 series<br>French knife, forged blade, 26 cm        | € 28,84<br>VAT escluded<br>Shipping to be calculed                        |
|            |                                                                                   | <b>Delivery</b> from 3 to 6 days                                          |
| PD18102-30 | PADERNO FORGED cutlery - 18100 series<br>French knife, forged blade, 30 cm        | € 32,53  VAT escluded  Shipping to be calculed                            |
|            |                                                                                   | <b>Delivery</b> from 3 to 6 days                                          |