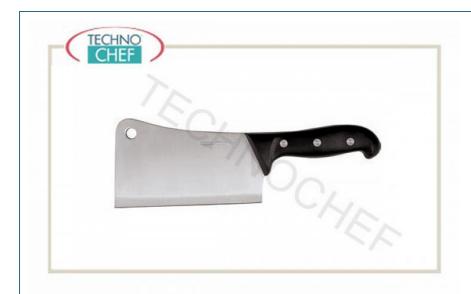

### PD18220-20

**PADERNO cutlery - CCS line - color coding system** Butcher's sickle knife 20 cm

€ 29,46

VAT escluded

Shipping to be calculed

**Delivery** from 3 to 6 days

## PD18220-22

**PADERNO cutlery - CCS line - color coding system** Butcher's sickle knife Cm 22

€ 34,56

VAT escluded

Shipping to be calculed

**Delivery** from 3 to 6 days