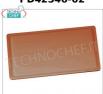

#### Polyethylene cutting boards

Chopping board with GN 2/1 channel in High Density Polyethylene (HDPE), dimensions mm 650x530x20h, Color Brown