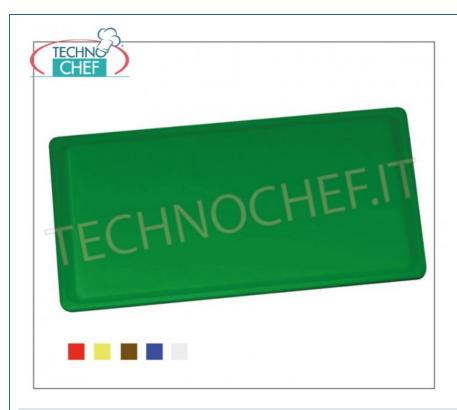

## Polyethylene cutting boards

Chopping board with GN 2/1 channel in High Density Polyethylene (HDPE), dimension mm 650x530x20h, Color Green

€ 48,84

VAT escluded
Shipping to be calculed

Delivery