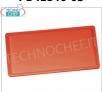

#### PD42546-03

## Polyethylene cutting boards

Chopping board with GN 2/1 channel in High Density Polyethylene (HDPE), size 650x530x20h mm, Red Color

€ 48,84

VAT escluded

Shipping to be calculed

Delivery