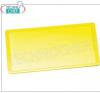

# Polyethylene cutting boards

Chopping board with GN 2/1 channel in high density polyethylene (HDPE), size 650x530x20h mm, Yellow color.