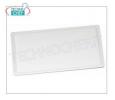

## PD42546-00

Polyethylene cutting boards Chopping board with GN 2/1 channel in High Density Polyethylene (HDPE), dimensions 650x530x20h mm, White Color