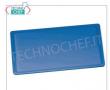

#### PD42546-04

### Polyethylene cutting boards

Chopping board with GN 2/1 channel in High Density Polyethylene (HDPE), dimension mm 650x530x20h, Color Rlue

€ 48,84

VAT escluded
Shipping to be calculed

Delivery