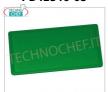

#### PD42546-05

## Polyethylene cutting boards

Chopping board with GN 2/1 channel in High Density Polyethylene (HDPE), dimension mm 650x530x20h, Color Green

€ 48,84

VAT escluded
Shipping to be calculed

Delivery