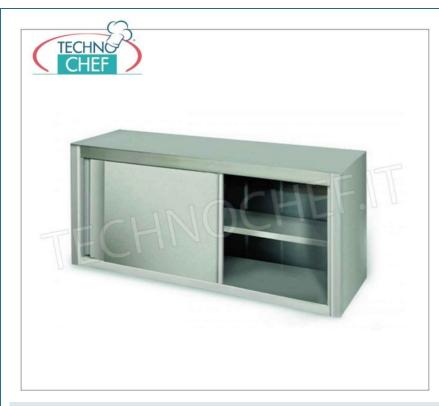

## PROFESSIONAL DESCRIPTION

WALL UNIT WITH SLIDING DOORS, complete range with length from 1000 to 2000 mm:

- stainless steel structure :
- paneled sliding doors ;
- $\circ\,$  adjustable intermediate shelf with Omega reinforcement ;
- wall mounting brackets included.

# **AVAILABLE MODELS**