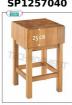

# SP1257040

70x40 cm wooden logs, 25 cm thick with pedestal Block in solid acacia wood, with pedestal, thickness 25 cm, dimensions mm (LxPxH1xH2): 700x400x250x900

€ 472,18

VAT escluded Shipping to be calculed