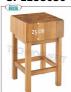

## SP1253535

€ 311,76

VAT escluded

Shipping to be calculed

Delivery

Wooden logs measuring 35x35 cm, 25 cm thick with pedestal  $\,$ 

Block in solid acacia wood, with pedestal, thickness 25 cm, dimensions mm 350x350x900h