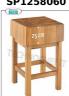

### SP1258060

**80x60 cm wooden logs, 25 cm thick with pedestal** Block in solid acacia wood, with pedestal, thickness 25 cm, dimensions mm (LxPxH1xH2): 800x600x250x900

€ 656,11

VAT escluded
Shipping to be calculed