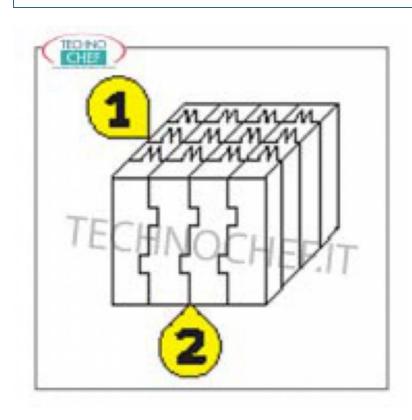

# STUM in SELECTED ACACIA WOOD suitably seasoned:

- made with 'toothing' (1) and 'tongue and groove' (2) manufacturing, which allows the block to be constructed without the use of bolts and tie rods (unhygienic);
- usable on both sides, without any vibration when cutting;
- o wooden pedestal.