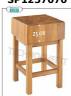

### SP1255040

 $50x40\ cm\ wooden\ logs,\ 25\ cm\ thick\ cob\ Pedestal$ Block in solid acacia wood, with pedestal, thickness 25 cm, dimensions mm (LxPxH1xH2): 500x400x250x900

€ 397,03

VAT escluded Shipping to be calculed