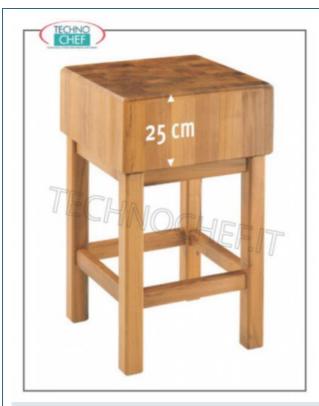

# STUM in SELECTED ACACIA WOOD suitably seasoned:

- made with 'toothing' (1) and 'tongue and groove' (2) manufacturing, which allows the block to be constructed without the use of bolts and tie rods (unhygienic);
- usable on both sides, without any vibration when cutting;
- o wooden pedestal.

## SP1253535

€ 311,76

VAT escluded

Shipping to be calculed

Delivery

Wooden logs measuring 35x35 cm, 25 cm thick with pedestal  $\,$ 

Block in solid acacia wood, with pedestal, thickness 25 cm, dimensions mm 350x350x900h