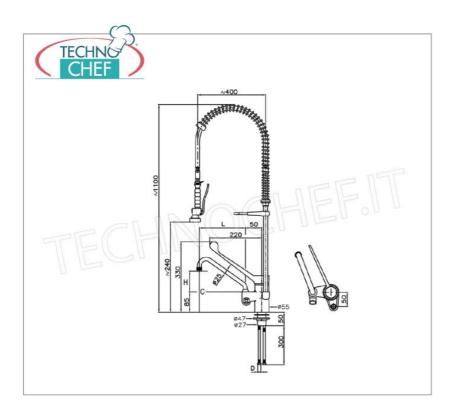

## PROFESSIONAL DESCRIPTION

Single-hole countertop mixer tap , made on a solid chromed brass body :

- $^{\circ}\,$  single lever with clinical lever (mm 295) and revolving dispensing spout (mm 220) ;
- dispensing diverter with suspended shower supported by a spring and equipped with a check valve;
- chromed brass tap;
- stainless steel vertical support tube;
- clinical lever in glass-fibre reinforced polyamide;
- threaded fixing shank 50 mm long;
- water flow: 16 l/minute (shower head);
- water flow rate: 20 l/minute (swivel spout).