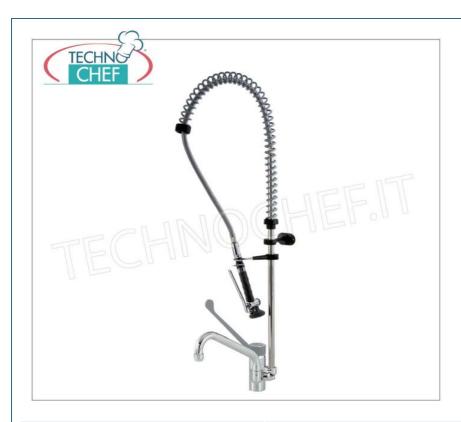

Services and Technologies for professional catering since 1973

CODE DESCRIPTION PRICE/DELIVERY

KL2S.2915.19N.92/C7B

SINGLE HOLE COUNTERTOP MIXER TAP, single lever, with clinical LEVER, SWIVEL SPOUT, and diverter for HANGING SHOWER

## PROFESSIONAL DESCRIPTION

Single-hole countertop mixer tap , made on a solid chromed brass body :

- $^{\circ}\,$  single lever with clinical lever (mm 295) and revolving dispensing spout (mm 220) ;
- dispensing diverter with suspended shower supported by a spring and equipped with a check valve;
- chromed brass tap;
- stainless steel vertical support tube;
- clinical lever in glass-fibre reinforced polyamide;
- threaded fixing shank 50 mm long;
- water flow: 16 l/minute (shower head);
- water flow rate: 20 l/minute (swivel spout).