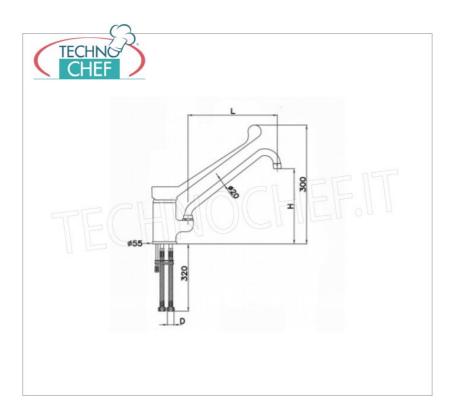

## Single-hole countertop mixer tap , single-lever type with clinical lever :

- made on a solid chromed brass body;
- swiveling spout in chromed brass round tube, length and height vary according to the model;
- clinical lever in polyamide reinforced with fiberglass;
- water flow rate: 14 l/ minute.

# Taps, mixers, showers

Single-lever countertop single-hole mixer tap with clinical lever and swivel spout 250 mm long, 180 mm high

KL1S.2990.59.92

Taps, mixers, showers

Single lever benchtop mixer tap with clinical lever and 300 mm long, 185 mm high swivel spout