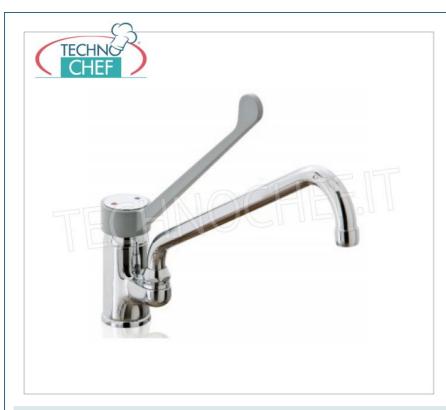

## Single-hole countertop mixer tap , single-lever type with clinical lever :

- made on a solid chromed brass body;
- swiveling spout in chromed brass round tube, length and height vary according to the model;
- clinical lever in polyamide reinforced with fiberglass;
- water flow rate: 14 l/ minute.

# Taps, mixers, showers

Single-lever countertop single-hole mixer tap with clinical lever and swivel spout 250 mm long, 180 mm high

KL1S.2990.59.92

Taps, mixers, showers

Single lever benchtop mixer tap with clinical lever and 300 mm long, 185 mm high swivel spout