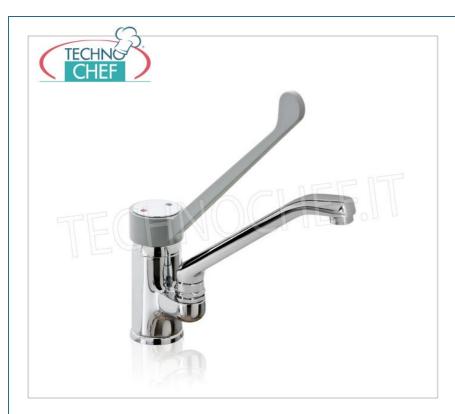

Services and Technologies for professional catering since 1973

|                 |                                                                                                   | <b>Delivery</b> from 4 to 9 days               |
|-----------------|---------------------------------------------------------------------------------------------------|------------------------------------------------|
| KL1S.2990.45.92 | Single lever benchtop mixer tap, with clinical lever and<br>swivel spout 180 mm long, 160 mm high | € 94,38  VAT escluded  Shipping to be calculed |
| CODE            | DESCRIPTION                                                                                       | PRICE/DELIVERY                                 |
| CODE            | DESCRIPTION                                                                                       | PRICE/DELIVERY                                 |

## PROFESSIONAL DESCRIPTION

Single hole benchtop mixer tap , single lever type with clinical lever :

- $\circ$  built on a solid chromed brass body;
- revolving dispensing spout, in cast brass , 180 mm long and 160 mm high;
- o clinical lever in glass fiber reinforced polyamide;
- water flow: 14 l/minute.