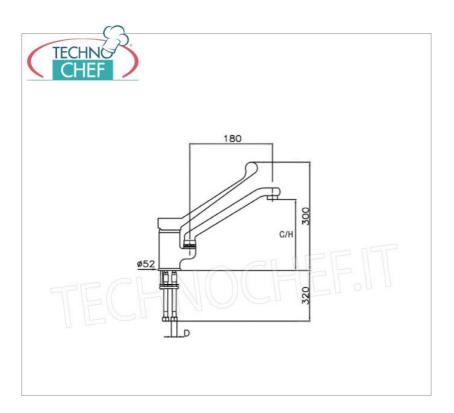

Services and Technologies for professional catering since 1973

|                 |                                                                                                   | <b>Delivery</b> from 4 to 9 days               |
|-----------------|---------------------------------------------------------------------------------------------------|------------------------------------------------|
| KL1S.2990.45.92 | Single lever benchtop mixer tap, with clinical lever and<br>swivel spout 180 mm long, 160 mm high | € 94,38  VAT escluded  Shipping to be calculed |
| CODE            | DESCRIPTION                                                                                       | PRICE/DELIVERY                                 |
| CODE            | DESCRIPTION                                                                                       | PRICE/DELIVERY                                 |

## PROFESSIONAL DESCRIPTION

Single hole benchtop mixer tap , single lever type with clinical lever :

- $\circ$  built on a solid chromed brass body;
- revolving dispensing spout, in cast brass , 180 mm long and 160 mm high;
- o clinical lever in glass fiber reinforced polyamide;
- water flow: 14 l/minute.