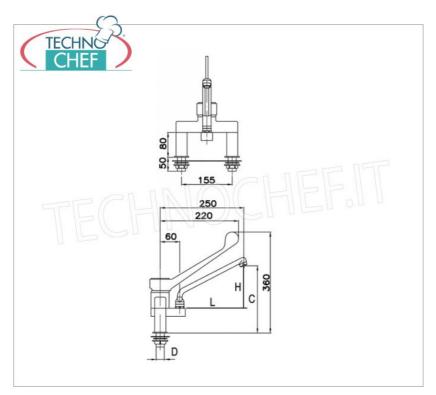

## PROFESSIONAL DESCRIPTION

Biforo mixer tap, single lever bench top, with clinical lever and dispensing spout:

- made on a solid chromed brass body;
- $\circ~$  dispensing with chromed~brass~swivel~spout , variable length depending on the model;
- Command with Clinical lever
- water flow rate : 20 l/min.

# TWO-HOLE mixer tap, Single lever with 18 cm spout

TWO-HOLE countertop mixer tap, SINGLE LEVER with CLINICAL LEVER and 180 mm spout

KL1S.3021M.48.72

TWO-HOLE Single Lever Countertop Mixer Tap, 27 cm delivery spout

TWO-HOLE countertop mixer tap, SINGLE LEVER with CLINICAL LEVER and 270 mm swivel spout

€ 202,83

VAT escluded

Shipping to be calculed

Delivery