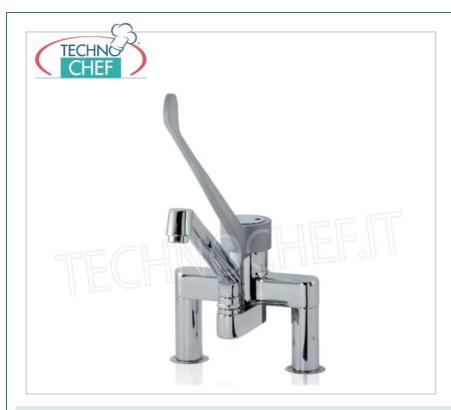

## PROFESSIONAL DESCRIPTION

Biforo mixer tap, single lever bench top, with clinical lever and dispensing spout:

- made on a solid chromed brass body;
- $\circ~$  dispensing with chromed~brass~swivel~spout , variable length depending on the model;
- Command with Clinical lever
- water flow rate : 20 l/min.

# TWO-HOLE mixer tap, Single lever with 18 cm spout

TWO-HOLE countertop mixer tap, SINGLE LEVER with CLINICAL LEVER and 180 mm spout

KL1S.3021M.48.72

TWO-HOLE Single Lever Countertop Mixer Tap, 27 cm delivery spout