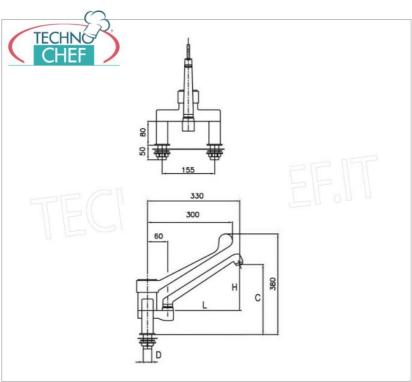

## PROFESSIONAL DESCRIPTION

Biforo mixer tap, single lever bench top, with clinical lever and dispensing spout:

- made on a solid chromed brass body;
- $\circ~$  dispensing with chromed~brass~swivel~spout , variable length depending on the model;
- Command with Clinical lever
- water flow rate : 20 l/min.

# TWO-HOLE mixer tap, Single lever with 18 cm spout

TWO-HOLE countertop mixer tap, SINGLE LEVER with CLINICAL LEVER and 180 mm spout

KL1S.3021M.48.72

TWO-HOLE Single Lever Countertop Mixer Tap, 27 cm delivery spout

TWO-HOLE countertop mixer tap, SINGLE LEVER with CLINICAL LEVER and 270 mm swivel spout

€ 202,83

VAT escluded

Shipping to be calculed

Delivery