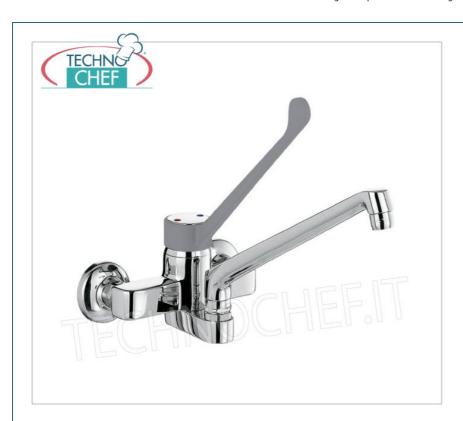

Services and Technologies for professional catering since 1973

|      |                                                                               | <b>Delivery</b> from 4 to 9 days                |
|------|-------------------------------------------------------------------------------|-------------------------------------------------|
|      | unted double hole mixer tap, single lever with<br>ver and 220 mm swivel spout | € 194,53  VAT escluded  Shipping to be calculed |
| CODE | DESCRIPTION                                                                   | PRICE/DELIVERY                                  |

## PROFESSIONAL DESCRIPTION

 $\textbf{Wall-mounted mixer tap} \ \mathsf{made} \ \mathsf{on} \ \textbf{a solid chromed brass body}:$ 

- $\circ~$  two- hole , single-lever with clinical lever ;
- raised spout in chromed brass casting , 220 mm long;
- water flow rate: 20 I/ minute.