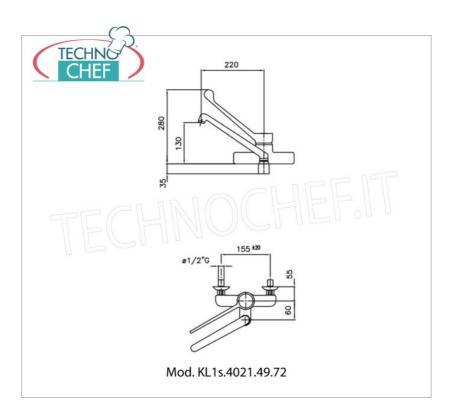

Services and Technologies for professional catering since 1973

|      |                                                                               | <b>Delivery</b> from 4 to 9 days                |
|------|-------------------------------------------------------------------------------|-------------------------------------------------|
|      | unted double hole mixer tap, single lever with<br>ver and 220 mm swivel spout | € 194,53  VAT escluded  Shipping to be calculed |
| CODE | DESCRIPTION                                                                   | PRICE/DELIVERY                                  |

## PROFESSIONAL DESCRIPTION

 $\textbf{Wall-mounted mixer tap} \ \mathsf{made} \ \mathsf{on} \ \textbf{a solid chromed brass body}:$ 

- $\circ~$  two- hole , single-lever with clinical lever ;
- raised spout in chromed brass casting , 220 mm long;
- water flow rate: 20 I/ minute.