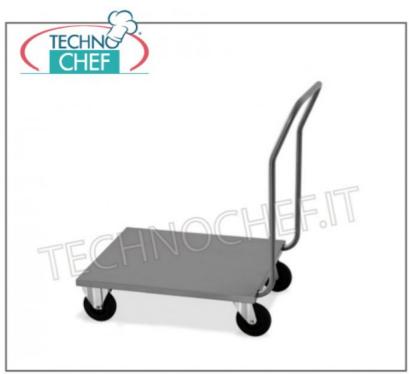

### Low-floor trolley with push handle :

- with polyethylene platform (mod. 1840),
- with platform in AISI 304 18/10 stainless steel (mod. 1896),
- o push handle in removable round stainless steel tube diameter 2.5 cm;
- o max capacity 200Kg;
- o 14 cm diameter wheels, two fixed and two swivel.

#### Low-floor trolleys

Crate trolley with linear polyethylene base, with round tube handle, diameter 2.5 cm, max load 200Kg, dimensions 1070x570x970h mm