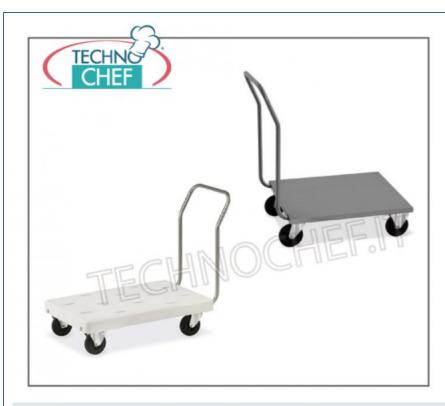

### Low-floor trolley with push handle :

- with polyethylene platform (mod. 1840),
- with platform in AISI 304 18/10 stainless steel (mod. 1896),
- o push handle in removable round stainless steel tube diameter 2.5 cm;
- o max capacity 200Kg;
- o 14 cm diameter wheels, two fixed and two swivel.

#### Low-floor trolleys

Crate trolley with linear polyethylene base, with round tube handle, diameter 2.5 cm, max load 200Kg, dimensions 1070x570x970h mm

# Low-floor trolleys

Crate holder trolley with base in STAINLESS STEEL sheet, with handle, max load 200 Kg, dimensions 600x900x970h mm

€ 208,66

VAT escluded
Shipping to be calculed

**Delivery** from 4 to 9 days