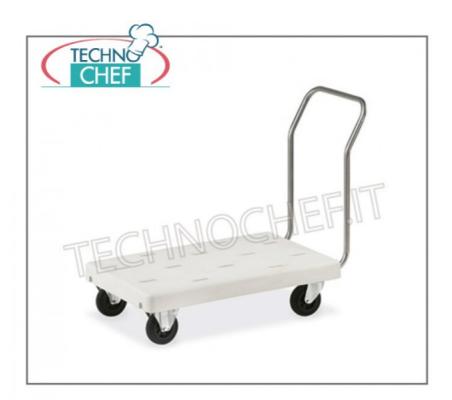

## MC-1840

€ 173,14

VAT escluded
Shipping to be calculed

**Delivery** from 4 to 9 days

#### Low-floor trolleys

Crate trolley with linear polyethylene base, with round tube handle, diameter 2.5 cm, max load 200Kg, dimensions 1070x570x970h mm