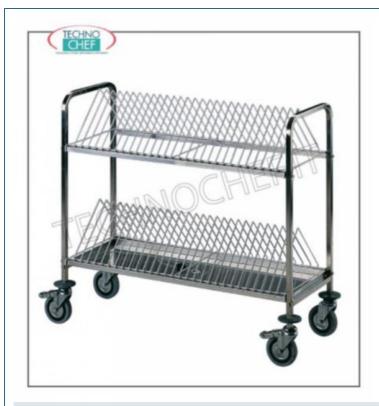

### PROFESSIONAL DESCRIPTION

Tray-draining trolley, complete range available in two different models:

- bearing structure in AISI 304 stainless steel;
- equipped with 2 stainless steel shelves with a capacity of 60/90 trays;
- 4 swiveling wheels , 2 of which with brake, rubber bumpers.

# Tray-draining trolleys with stainless steel grids for 60 trays

Tray-draining trolley with 2 grilled stainless steel shelves for 60 trays, supporting structure in AISI304 stainless steel, rubber bumpers, dimensions 1080x450x950h mm

# Tray-draining trolleys with stainless steel grids for 90 trays

Drawer trolley with 2 stainless steel shelves for 90 trays, supporting structure in AISI304 stainless steel, rubber bumpers,, dimensions 1080x450x1400h mm