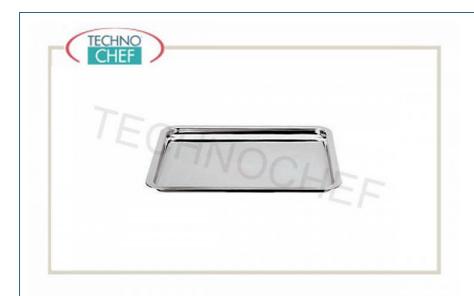

### PD66320-28

**Display trays for buffets** Rectangular Tray Cm 28x20 € 13,65

VAT escluded

Shipping to be calculed

Delivery

# PD66320-40

**Display trays for buffets** Rectangular Tray Cm 40x26 € 18,39

VAT escluded
Shipping to be calculed

Delivery

# PD66320-35

**Display trays for buffets** Rectangular Tray Cm 35x30 € 17,78

VAT escluded
Shipping to be calculed

Delivery

# PD66320-50

**Display trays for buffets** Rectangular Tray Cm 50x38 € 35,05

VAT escluded
Shipping to be calculed

Delivery

# PD66320-65

**Display trays for buffets** Rectangular Tray Cm 65x50 € 62,73

VAT escluded
Shipping to be calculed

Delivery

# PD56020-85

**Display trays for buffets** Rectangular Tray Cm 85x50 € 150,34

VAT escluded
Shipping to be calculed

Delivery

PD56020-99

**Display trays for buffets** Rectangular Tray Cm 100x50 € 179,01 VAT escluded Shipping to be calculed