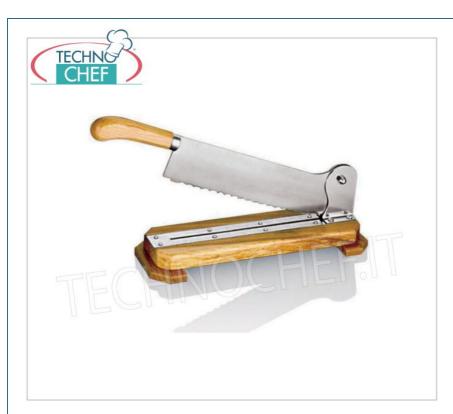

Services and Technologies for professional catering since 1973

| CODE                                | DESCRIPTION                                                                     |     | PRICE/DELIVERY                   |
|-------------------------------------|---------------------------------------------------------------------------------|-----|----------------------------------|
|                                     | Manual bread slicer-cutter on wooden base, Weight 2.1 Kg, dim. mm. 410x150x100h |     | <b>Delivery</b> from 3 to 6 days |
| PROFESSIONAL DESCRIPTION            |                                                                                 |     |                                  |
| MANUAL BREAD CUTTER ON WOODEN BASE: |                                                                                 |     |                                  |
| TECHNICAL CARD                      |                                                                                 |     |                                  |
|                                     | net weight (Kg)                                                                 | 2,1 |                                  |
|                                     | breadth (mm)                                                                    | 410 |                                  |
|                                     | depth (mm)                                                                      | 150 |                                  |
|                                     | height (mm)                                                                     | 100 |                                  |