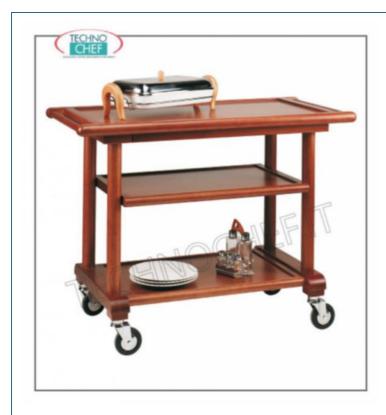

Services and Technologies for professional catering since 1973

| CODE    | DESCRIPTION                                                                                                                           | PRICE/DELIVERY                   |
|---------|---------------------------------------------------------------------------------------------------------------------------------------|----------------------------------|
| MC-6102 | 3 level hall trolley, solid beech wood structure with smooth walnut-colored turned legs, plywood tops with frames, dim cm. 110x56x83h | <b>Delivery</b> from 4 to 9 days |

# Service trolley for dining room in solid beech wood with walnut smooth turned legs :

• supplied as standard with **removable plate rack**;

MC6100H Set di 16 piastre eutettiche per 6100G

- 3 plywood tops with frames and handles in solid walnut color;
- swivel castors Ø 10 cm chromed;
- o total capacity: 40 kg;
- o dimensions mm. 1100x560x830h.

| MADE IN ITALY  |              |             |                                  |  |
|----------------|--------------|-------------|----------------------------------|--|
| TECHNICAL CARD |              |             |                                  |  |
|                | breadth (mm) | 1100        |                                  |  |
|                | depth (mm)   | 560         |                                  |  |
|                | height (mm)  | 830         |                                  |  |
| TECHNICAL CARD |              |             |                                  |  |
| CODE/PICTURES  |              | DESCRIPTION | PRICE/DELIVERY                   |  |
| MC-6100H       |              |             | <b>Delivery</b> from 4 to 9 days |  |