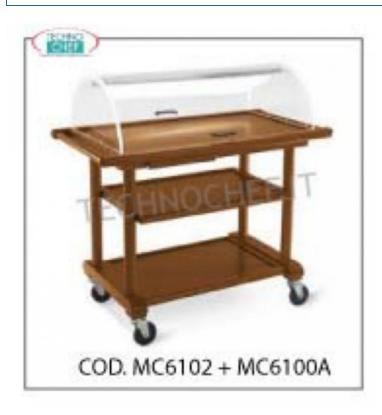

# Service trolley for dining room in solid beech wood with walnut smooth turned legs :

• supplied as standard with **removable plate rack**;

MC6100H Set di 16 piastre eutettiche per 6100G

- 3 plywood tops with frames and handles in solid walnut color;
- swivel castors Ø 10 cm chromed;
- o total capacity: 40 kg;
- o dimensions mm. 1100x560x830h.