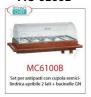

# Wooden service trolleys

Sweets and cheese cheeses with semi-open cup dome 2 sides, dim mm. 940x530x290h

### MC-6100B

**Delivery** from 4 to 9 days

**Wooden service trolleys** Two-sided semicylindrical dome set with GN bowls, dim mm. 940x530x350h