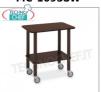

#### **Gueridon trolleys in solid wood, wenge color** Gueridon trolley with solid wood structure and melamine tops, wengé color, dimensions: 710x460x780h mm

| TECHNICAL CARD |             |                |  |
|----------------|-------------|----------------|--|
| CODE/PICTURES  | DESCRIPTION | PRICE/DELIVERY |  |