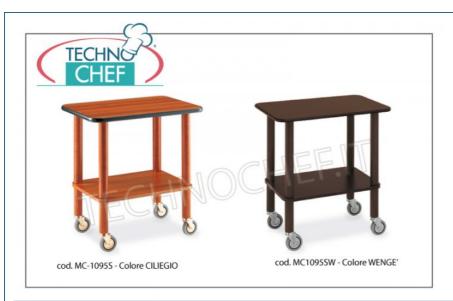

## Gueridon trolley with solid wood frame , with turned legs :

- $\circ$  two tops in cherry stained melamine (code MC-1095S) or wengé (code MC-1095SW);
- upper top with **perimeter rubber bumper**;
- swivel wheels Ø 95 mm;
- total capacity : 40 kg;
- o dimensions: 710x460x780h mm.

# MC-1095S

**Delivery** from 4 to 9 days

**Gueridon trolleys in solid wood, cherry color** Gueridon trolley with solid wood structure and melamine tops, cherry color, dimensions: 710x460x780h mm

#### **Gueridon trolleys in solid wood, wenge color** Gueridon trolley with solid wood structure and melamine tops, wengé color, dimensions: 710x460x780h mm

| TECHNICAL CARD |             |                |  |
|----------------|-------------|----------------|--|
| CODE/PICTURES  | DESCRIPTION | PRICE/DELIVERY |  |