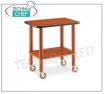

# MC-1095S

**Delivery** from 4 to 9 days

**Gueridon trolleys in solid wood, cherry color** Gueridon trolley with solid wood structure and melamine tops, cherry color, dimensions: 710x460x780h mm