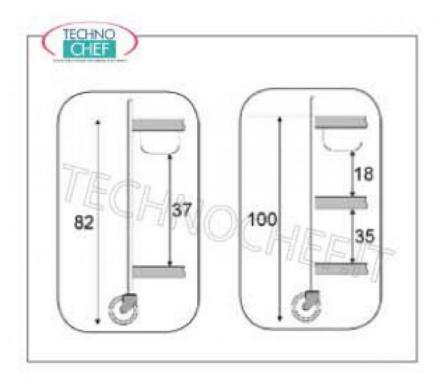

## Stainless steel trolley for GN containers with removable shelves:

- structure in AISI 304 18/10 stainless steel tube, 25x25 mm section, brushed finish;
- upper level suitable for inserting GN containers for a total of 3 x 1/1 GN, up to 200h mm;
- $\circ$  lower level with pressed stainless steel top , removable, 1000 x 500 mm, removable;
- gray rubber bumpers at the corners;
- $\circ$  swivel wheels Ø 125 mm;
- total capacity kg. 80;

## MADE IN ITALY

| TECHNICAL CARD |      |  |
|----------------|------|--|
| breadth (mm)   | 1120 |  |
| depth (mm)     | 620  |  |
| height (mm)    | 1120 |  |
|                |      |  |