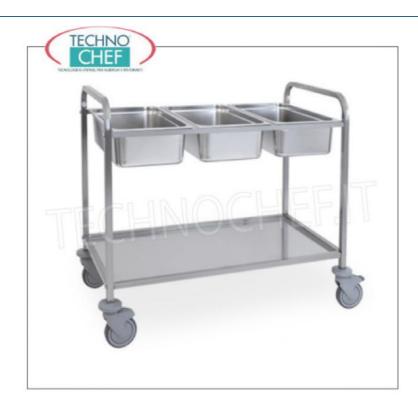

Services and Technologies for professional catering since 1973

| CODE    | DESCRIPTION                                                                                                                                     | PRICE/DELIVERY |
|---------|-------------------------------------------------------------------------------------------------------------------------------------------------|----------------|
| MC-1550 | 18/10 stainless steel trolley with upper shelf for 3 gastronorm 1/1 containers (not included), 1 extractable lower shelf, dim. mm 1120x620x940h | Delivery       |

## Stainless steel trolley for GN containers with removable shelves:

- structure in AISI 304 18/10 stainless steel tube, 25x25 mm section, brushed finish;
- upper level suitable for inserting GN containers for a total of 3 x 1/1 GN, up to 200h mm;
- $\circ$  lower level with pressed stainless steel top , removable, 1000 x 500 mm, removable;
- gray rubber bumpers at the corners;
- $\circ$  swivel wheels Ø 125 mm;
- total capacity kg. 80;