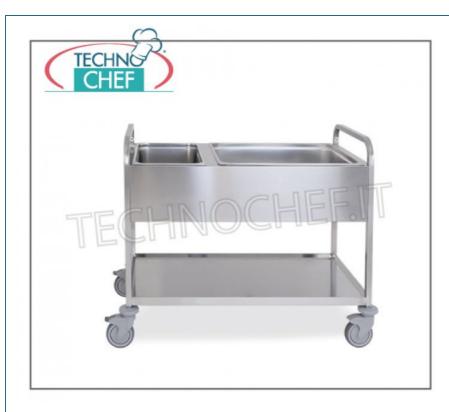

Services and Technologies for professional catering since 1973

| CODE    | DESCRIPTION                                                                                                                                                | PRICE/DELIVERY                    |
|---------|------------------------------------------------------------------------------------------------------------------------------------------------------------|-----------------------------------|
| MC-1515 | Trolley for recycling in 18/10 stainless steel, top with 1 GN 2/1 high 200mm tray and 2 Gn 1/2 20 cm high containers, lower shelf, dim.mm $1050x620x1050h$ | <b>Delivery</b> from 8 to 15 days |

## Stainless steel unloading trolley for differentiated collection:

- **structure in AISI 304 18/10 stainless steel tube** section 25x25 mm welded to side panels in AISI 304 18/10 stainless steel sheet, brushed finish;
- upper level without tank suitable for inserting GN containers for a total of 3 x 1/1 GN up to 200h mm;
- lower level in AISI 304 18/10 stainless steel sheet with 20 mm recess;
- gray rubber bumpers at the corners;
- swivel wheels Ø mm 125;
- total capacity kg. 120;
- o dimensions: 1170x630x940h mm

## MADE IN ITALY

| MADE IN ITALY  |              |             |                |  |
|----------------|--------------|-------------|----------------|--|
| TECHNICAL CARD |              |             |                |  |
|                | breadth (mm) | 1170        |                |  |
|                | depth (mm)   | 630         |                |  |
|                | height (mm)  | 940         |                |  |
| TECHNICAL CARD |              |             |                |  |
| CODE/PICTURES  |              | DESCRIPTION | PRICE/DELIVERY |  |
| MC-AB01        |              |             | Delivery       |  |