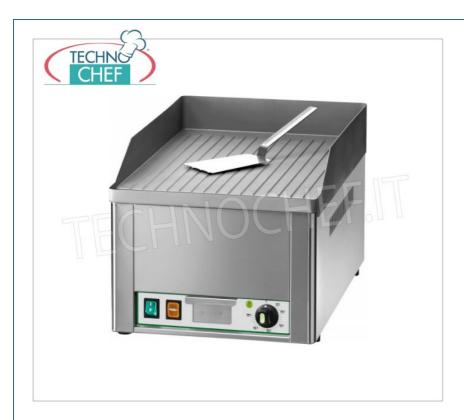

Services and Technologies for professional catering since 1973

| FMFRY1R  ELECTRIC TABLE GRIDDLE, 1 MODULE with RIBBED SANDBLASTED STEEL PLATE, THERMOSTATIC CONTROL from 50° to 300°C, V 230/1, Kw 3.00, external dimensions. mm 335x570x300h  Pelivery from 4 to 9 days | CODE    | DESCRIPTION                                                                                 | PRICE/DELIVERY                   |
|----------------------------------------------------------------------------------------------------------------------------------------------------------------------------------------------------------|---------|---------------------------------------------------------------------------------------------|----------------------------------|
|                                                                                                                                                                                                          | FMFRY1R | SANDBLASTED STEEL PLATE, THERMOSTATIC CONTROL from 50° to 300°C, V 230/1, Kw 3.00, external | <b>Delivery</b> from 4 to 9 days |

## **ELECTRIC TABLE GRIDDLE, 1 MODULE with SANDBLASTED RIBBED STEEL PLATE:**

- electric machine for dry or oil cooking ;
- stainless steel structure;
- hob in sandblasted ribbed steel;
- thermostatic control from 50° to 300°C;
- o cooking residue collection drawer.