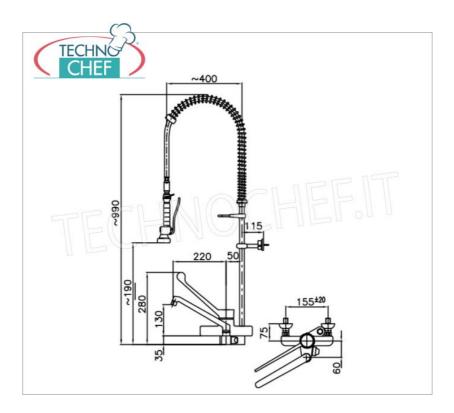

Services and Technologies for professional catering since 1973

| CODE                  | DESCRIPTION                                                                     | PRICE/DELIVERY                   |  |
|-----------------------|---------------------------------------------------------------------------------|----------------------------------|--|
| KL2s.4024.19BG.72/C45 | WALL-MOUNTED TWO-HOLE Mixer Tap with clinical lever, SPOUT and Wall-hung SHOWER | <b>Delivery</b> from 4 to 9 days |  |

## Wall mounted double hole mixer tap:

- .
- single lever with clinical lever and swivel barrel;
- dispensing diverter with suspended shower supported by a spring and equipped with a check valve;
- threaded fixing shank 50 mm long;
- chromed brass faucet;
- stainless steel vertical support tube;
- clinical lever in glass-fibre reinforced polyamide;
- water flow: 16 l/minute (shower head);
- water flow rate: 20 l/minute (swivel spout).