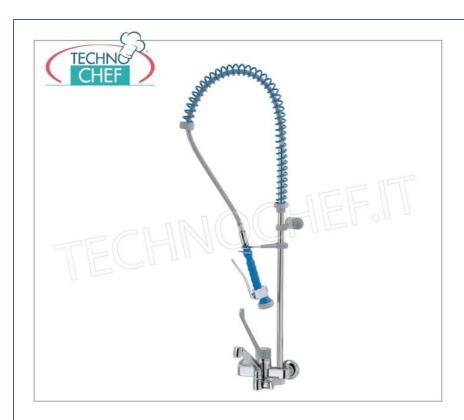

Services and Technologies for professional catering since 1973

| CODE                  | DESCRIPTION                                                                     | PRICE/DELIVERY                   |  |
|-----------------------|---------------------------------------------------------------------------------|----------------------------------|--|
| KL2s.4024.19BG.72/C45 | WALL-MOUNTED TWO-HOLE Mixer Tap with clinical lever, SPOUT and Wall-hung SHOWER | <b>Delivery</b> from 4 to 9 days |  |

## Wall mounted double hole mixer tap:

- .
- single lever with clinical lever and swivel barrel;
- dispensing diverter with suspended shower supported by a spring and equipped with a check valve;
- threaded fixing shank 50 mm long;
- chromed brass faucet;
- stainless steel vertical support tube;
- clinical lever in glass-fibre reinforced polyamide;
- water flow: 16 l/minute (shower head);
- water flow rate: 20 l/minute (swivel spout).