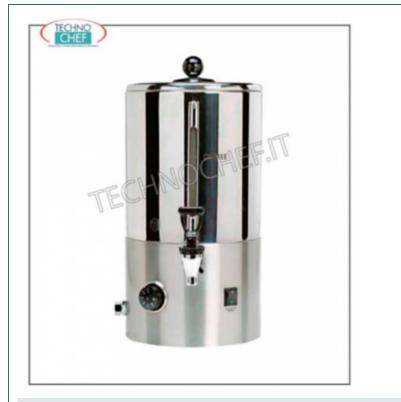

## PROFESSIONAL DESCRIPTION

Machine for the production and distribution of filtered coffee and tea, complete range: • made of 18/10 stainless steel;

- slow filtering production system that allows the heating and direct distribution of coffee and/or tea;
- thermostatic temperature regulation which allows the drink to be kept at a constant temperature for as long as desired;
- possible direct distribution of the drink;
- automatic operation ;
- automatic water supply : G3/4 connection (with the exception of the T.3 model).