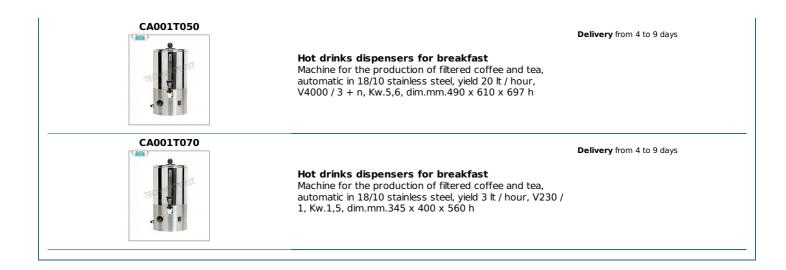

## PROFESSIONAL DESCRIPTION

Machine for the production and distribution of filtered coffee and tea, complete range: • made of 18/10 stainless steel;

- slow filtering production system that allows the heating and direct distribution of coffee and/or tea;
- thermostatic temperature regulation which allows the drink to be kept at a constant temperature for as long as desired;
- possible direct distribution of the drink;
- automatic operation ;
- automatic water supply : G3/4 connection (with the exception of the T.3 model).