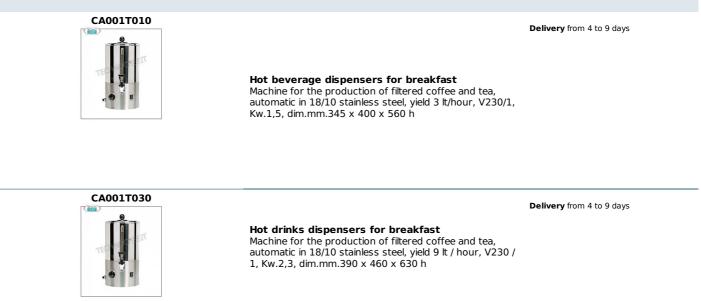

## PROFESSIONAL DESCRIPTION

Machine for the production and distribution of filtered coffee and tea, complete range: • made of 18/10 stainless steel;

- slow filtering production system that allows the heating and direct distribution of coffee and/or tea;
- thermostatic temperature regulation which allows the drink to be kept at a constant temperature for as long as desired;
- possible direct distribution of the drink;
- automatic operation ;
- automatic water supply : G3/4 connection (with the exception of the T.3 model).