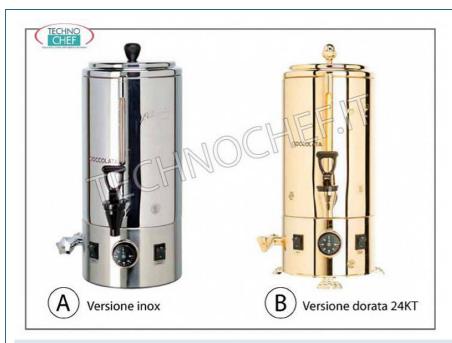

#### Bain-marie chocolate maker for chocolate in the cup, complete range:

- made of 18/10 stainless steel;
- ideal for preparing, cooking and distributing excellent chocolate in a cup;
- excellent also for the **preparation of creams, vov, custard**;
- o equipped with mixers to dissolve and maintain chocolate;
- automatic operation;
- thermostatic temperature regulation;
- o available in stainless steel and gold 24KT.

#### **AVAILABLE MODELS**