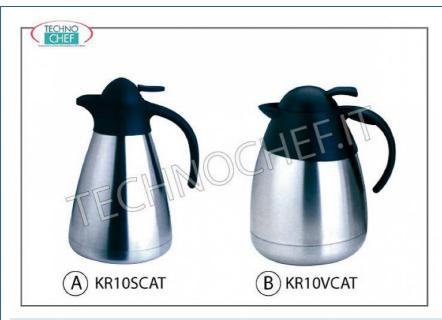

### Stainless steel isothermal jug, complete range :

- isothermal in stainless steel, it is particularly suitable for serving hot drinks, thanks to the double wall that keeps the heat for a long time;
- equipped with a **lid** ;
- $\circ$  resistant to stains, acids and odors;
- $\circ~$  they are shockproof and can be washed in the dishwasher ;
- capacity: 1 liter.

## **AVAILABLE MODELS**

# KR10SCAT

**Thermal jugs** Isothermal jug in steel, capacity 1 liter