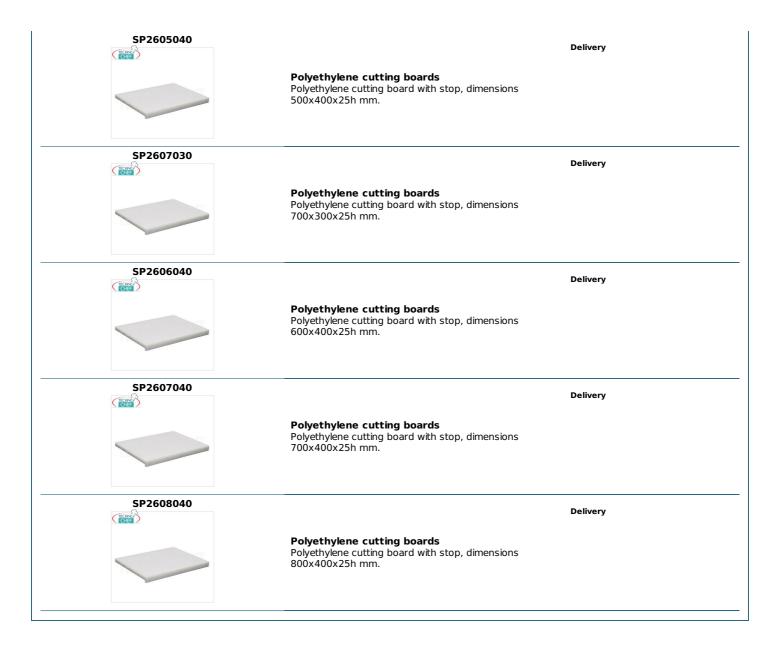

# COMP

SP2605030

Delivery

## Technochef - White polyethylene chopping boards with stop, $50 \times 30 \ cm$

Polyethylene cutting board with stop, dimensions 500x300x25h mm.

SP2606030

Delivery

#### Polyethylene cutting boards

Polyethylene cutting board with stop, dimensions 600x300x25h mm.