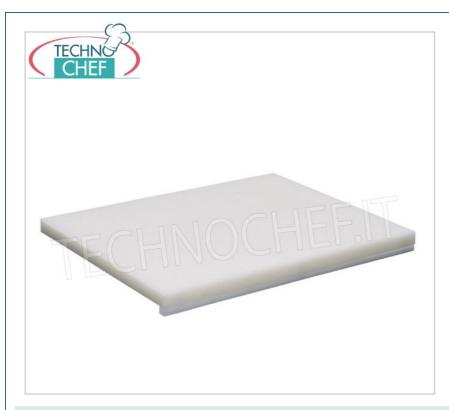

### $\textbf{CHOPPING BOARD in POLYETHYLENE} \ , \ \text{high molecular weight, 25 mm thick with stop}:$

- 500,000 density, high impact resistance and low friction coefficient;
- White color;
- Pursuant to the law, their use for the processing of food products is permitted.