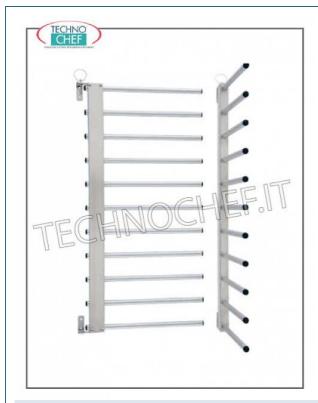

## PROFESSIONAL DESCRIPTION

Folding tray holder with PEGS wall-mounted in stainless steel, COMPLETE RANGE, with capacity from 11 to 15 trays also of non-standard dimensions:

- made entirely of **stainless steel**;
- pitch between TRAY and TRAY 80 mm;
- Clear span between Upper and Lower PEG 66 mm;
- $\circ~$  hinges to rotate it along the wall when it is unloaded.
- Manual locking system of the peg supports in the closed position on the wall or in the open position at 90 °,

# Wall-mounted pizza-pastiicera tray. Foldable with $\ensuremath{\text{\textbf{Pegs}}}$

Stainless steel wall tray holder, capacity 11 trays also of non-standard dimensions, Net pitch between Tray and Tray: 80 mm, with hinges to rotate it along the wall when unloaded, dim. mm 490x410x830h

# Wall-mounted pizza-pastry tray, art. BI-M15

Wall tray holder in stainless steel, capacity 15 trays also of non-standard dimensions, net pitch between tray and tray: 80 mm, with hinges to rotate it along the wall when it is unloaded, dim. mm 490x410x1170h