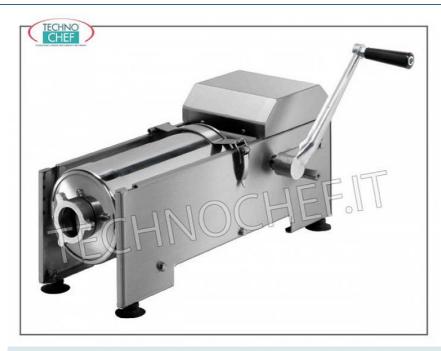

### PROFESSIONAL DESCRIPTION

Manual table-top cured meat stuffer with HORIZONTAL cylinder, available in two versions with a capacity of liters. 7 and 14:

- made entirely of stainless steel;
- removable stainless steel cylinder;
- aluminum piston with relief valve;
- wear-resistant steel gears ;
- aluminum control lever;
- 2 SPEED Slow for the advancement of the PISTON, Fast for the return;
- $\circ$  supplied: 3 abs funnels with Ø 8 16.5 and 23.5 mm.

## Technochef - 7 liter horizontal manual sausage stuffer

Insaccatrice per Salsiccia/SALUMI inox da tavolo, 2 Velocita' manuale con cilindro horizontal, capacity 7 litres, in dotazione 3 imbui in ABS diameter: 8 - 16.5 e 23.5 mm, dim. mm 1200x400x400h

# Technochef - 14 liter horizontal manual sausage stuffer

Insaccatrice per Salsiccia/SALUMI inox da tavolo, 2 Velocita' manuale con cilindro horizontal, capacity 14 litres, in dotazione 3 imbuti in ABS diameter 8 - 16.5 e 23.5 mm, dim. mm 1550x450x450h **Delivery** from 4 to 9 days