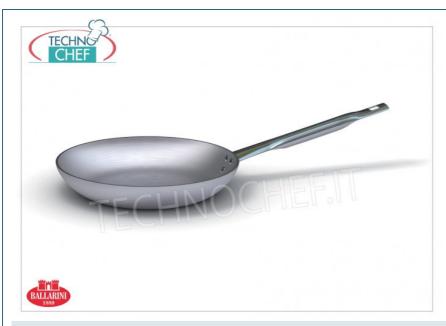

#### PROFESSIONAL DESCRIPTION

BALLARINI - Low flared pan "to jump" with 1 handle, 7000 series, COMPLETE RANGE with Ø from 200 mm to 450 mm:

- professional line in 99% pure aluminum 3 mm thick;
- external and internal finish in neutralized pickled aluminum;
- constant high thickness bottom (3 mm) for excellent heat distribution and maintenance;
- flatness of the bottom obtained when the cooking temperature is reached for complete adherence to the cooking surface;
- professional handle in stainless steel with reinforced ribbing, in tubular to reduce heat transmission, 'full grip'.

#### **AVAILABLE MODELS**