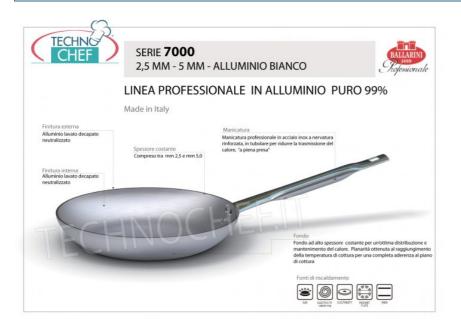

#### PROFESSIONAL DESCRIPTION

BALLARINI - Low flared pan "to jump" with 1 handle, 7000 series, COMPLETE RANGE with Ø from 200 mm to 450 mm:

- professional line in 99% pure aluminum 3 mm thick;
- external and internal finish in neutralized pickled aluminum;
- constant high thickness bottom (3 mm) for excellent heat distribution and maintenance;
- flatness of the bottom obtained when the cooking temperature is reached for complete adherence to the cooking surface;
- professional handle in stainless steel with reinforced ribbing, in tubular to reduce heat transmission, 'full grip'.