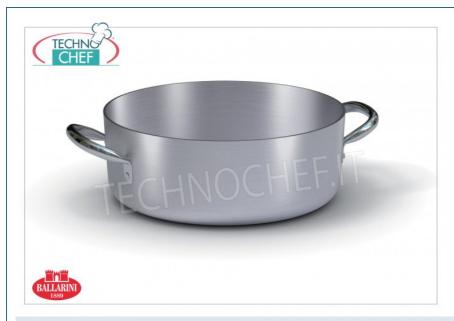

#### PROFESSIONAL DESCRIPTION

BALLARINI - Low casserole, 2 handles, 7000 series, COMPLETE RANGE with Ø from 200 mm to 600 mm:

- professional line in 99% pure aluminum 3 mm thick;
- external and internal finish in neutralized pickled aluminum;
- constant high thickness bottom (3 mm) for excellent heat distribution and maintenance ;
- flatness of the bottom obtained when the cooking temperature is reached for complete adherence to the cooking surface;
- professional handle in stainless steel with reinforced ribbing , in tubular to reduce heat transmission, 'full grip'.

# **AVAILABLE MODELS**