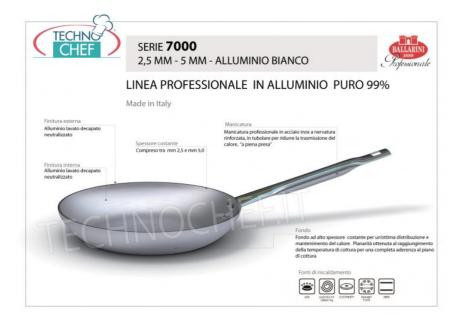

#### PROFESSIONAL DESCRIPTION

BALLARINI - Low casserole, 2 handles, 7000 series, COMPLETE RANGE with Ø from 200 mm to 600 mm:

- professional line in 99% pure aluminum 3 mm thick;
- external and internal finish in neutralized pickled aluminum;
- constant high thickness bottom (3 mm) for excellent heat distribution and maintenance ;
- flatness of the bottom obtained when the cooking temperature is reached for complete adherence to the cooking surface;
- professional handle in stainless steel with reinforced ribbing , in tubular to reduce heat transmission, 'full grip'.