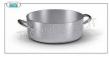

#### MRN-102801

Aluminum pots, pans - 7000 series by BALLARINI - 3 mm thick

Low casserole 2 handles, 7000 SERIES, in ALUMINUM, diameter 240 mm, high 85 mm

#### MRN-102802

Aluminum pots, pans - 7000 series by BALLARINI - Delivery 3 mm thick

Low casserole 2 handles, 7000 SERIES, in ALUMINUM, diameter 280 mm, high 105 mm

### MRN-102803

Aluminum pots, pans - 7000 series by BALLARINI - Delivery 3 mm thick

Low casserole 2 handles, 7000 SERIES, in ALUMINUM, diameter mm 320, high mm 105

# MRN-102804

Aluminum pots, pans - 7000 series by BALLARINI - Delivery 3 mm thick

Low casserole 2 handles, 7000 SERIES, in ALUMINUM, diameter mm 360, high mm 115

# MRN-102805

Aluminum pots, pans - 7000 series by BALLARINI - Delivery 3 mm thick

Low casserole 2 handles, 7000 SERIES, in ALUMINUM, diameter 400 mm, high 140 mm