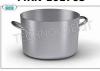

MRN-101918

Aluminum pots, pans - 7000 series by BALLARINI -3 mm thick

High casserole 2 handles, 7000 SERIES, in ALUMINUM, diameter mm 320, high mm 210

MRN-101919

Aluminum pots, pans - 7000 series by BALLARINI -3 mm thick

High casserole 2 handles, 7000 SERIES, in ALUMINUM, diameter 360 mm, high 220 mm

Delivery

Delivery

Delivery

Delivery

Delivery