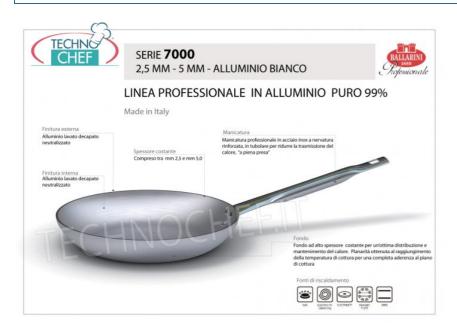

### PROFESSIONAL DESCRIPTION

BALLARINI - High casserole, 2 handles, 7000 series, COMPLETE RANGE with Ø from 200 mm to 500 mm:

- professional line in 99% pure aluminum 3 mm thick;
- external and internal finish in neutralized pickled aluminum;
- constant high thickness bottom (3 mm) for excellent heat distribution and maintenance;
- flatness of the bottom obtained when the cooking temperature is reached for complete adherence to the cooking surface;
- professional handle in stainless steel with reinforced ribbing, in tubular to reduce heat transmission, 'full grip'.

### **MADE IN ITALY**