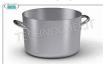

## **AVAILABLE MODELS**

Aluminum pots, pans - 7000 series by BALLARINI -3 mm thick

High casserole 2 handles, 7000 SERIES, in ALUMINUM, diameter 200 mm, high 145 mm

MRN-101765

Aluminum pots, pans - 7000 series by BALLARINI -3 mm thick

High casserole 2 handles, 7000 SERIES, in ALUMINUM, diameter 240 mm, high 160 mm

MRN-101917

Aluminum pots, pans - 7000 series by BALLARINI -3 mm thick

High casserole 2 handles, 7000 SERIES, in ALUMINUM, diameter 280 mm, height 185 mm

MRN-101918

Aluminum pots, pans - 7000 series by BALLARINI -3 mm thick

High casserole 2 handles, 7000 SERIES, in ALUMINUM, diameter mm 320, high mm 210

MRN-101919

Aluminum pots, pans - 7000 series by BALLARINI -3 mm thick

High casserole 2 handles, 7000 SERIES, in ALUMINUM, diameter 360 mm, high 220 mm

Delivery

Delivery

Delivery

Delivery

Delivery

# Aluminum pots, pans - 7000 series by BALLARINI - 3 mm thick

High casserole 2 handles, 7000 SERIES, in ALUMINUM, diameter 400 mm, high 250 mm

# Aluminum pots, pans - 7000 series by BALLARINI - 3 mm thick

High casserole 2 handles, 7000 SERIES, in ALUMINUM, diameter 450 mm, high 280 mm

### Delivery

Delivery

Delivery

Aluminum pots, pans - 7000 series by BALLARINI - 3 mm thick

High casserole 2 handles, 7000 SERIES, in ALUMINUM, diameter 500 mm, high 300 mm