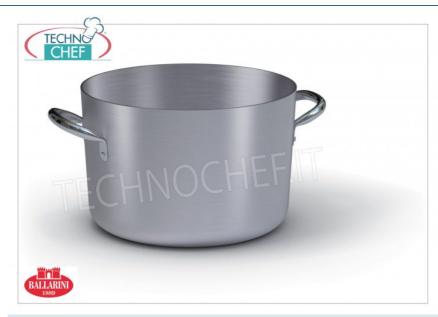

### PROFESSIONAL DESCRIPTION

BALLARINI - High casserole, 2 handles, 7000 series, COMPLETE RANGE with Ø from 200 mm to 500 mm:

- professional line in 99% pure aluminum 3 mm thick;
- external and internal finish in neutralized pickled aluminum;
- constant high thickness bottom (3 mm) for excellent heat distribution and maintenance;
- flatness of the bottom obtained when the cooking temperature is reached for complete adherence to the cooking surface;
- professional handle in stainless steel with reinforced ribbing, in tubular to reduce heat transmission, 'full grip'.

## **AVAILABLE MODELS**

Aluminum pots, pans - 7000 series by BALLARINI -3 mm thick

High casserole 2 handles, 7000 SERIES, in ALUMINUM, diameter 200 mm, high 145 mm

MRN-101765

Aluminum pots, pans - 7000 series by BALLARINI -3 mm thick