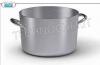

## **AVAILABLE MODELS**

Aluminum pots, pans - 7000 series by BALLARINI -3 mm thick

High casserole 2 handles, 7000 SERIES, in ALUMINUM, diameter 200 mm, high 145 mm

MRN-101765

Aluminum pots, pans - 7000 series by BALLARINI -3 mm thick

High casserole 2 handles, 7000 SERIES, in ALUMINUM, diameter 240 mm, high 160 mm

MRN-101917

Aluminum pots, pans - 7000 series by BALLARINI -3 mm thick

High casserole 2 handles, 7000 SERIES, in ALUMINUM, diameter 280 mm, height 185 mm