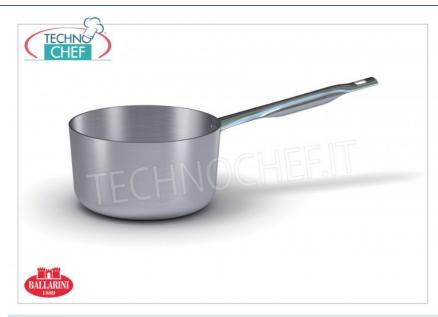

#### PROFESSIONAL DESCRIPTION

BALLARINI - Medium C asserole, 1 handle, 7000 series, COMPLETE RANGE with Ø from 160 mm to 320 mm:

- professional line in 99% pure aluminum 3 mm thick;
- external and internal finish in **neutralized pickled aluminum**;
- o constant high thickness bottom (3 mm) for excellent heat distribution and maintenance;
- flatness of the bottom obtained when the cooking temperature is reached for complete adherence to the cooking surface;
- professional handle in stainless steel with reinforced ribbing , in tubular to reduce heat transmission, 'full grip'.

### MRN-102820

Aluminum pots, pans - 7000 series by BALLARINI - 3 mm thick

Medium saucepan 1 handle, 7000 SERIES, in ALUMINUM, diameter 160 mm, high 85 mm

#### MRN-102821

Aluminum pots, pans - 7000 series by BALLARINI - 3 mm thick

Medium saucepan 1 handle, 7000 SERIES, in ALUMINUM, diameter 180 mm, high 100 mm

### MRN-102822

Aluminum pots, pans - 7000 series by BALLARINI - 3 mm thick

Medium saucepan 1 handle, 7000 SERIES, in ALUMINUM, diameter 200 mm, height 115 mm

# MRN-102824

Aluminum pots, pans - 7000 series by BALLARINI - 3 mm thick

Medium saucepan 1 handle, 7000 SERIES, in ALUMINUM, diameter 240 mm, high mm 135

### MRN-102825

Aluminum pots, pans - 7000 series by BALLARINI -

**3 mm thick**Medium saucepan 1 handle, 7000 SERIES, in ALUMINUM, diameter 280 mm, height 165 mm

**Delivery** from 4 to 9 days

Delivery from 4 to 9 days