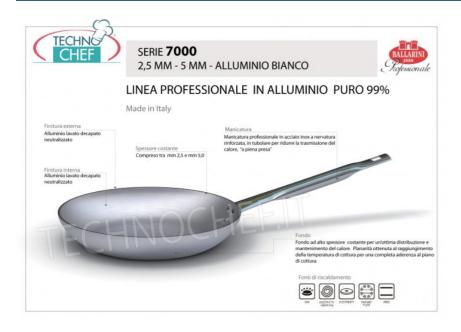

#### PROFESSIONAL DESCRIPTION

BALLARINI - Medium C asserole, 1 handle, 7000 series, COMPLETE RANGE with Ø from 160 mm to 320 mm:

- professional line in 99% pure aluminum 3 mm thick;
- external and internal finish in **neutralized pickled aluminum**;
- o constant high thickness bottom (3 mm) for excellent heat distribution and maintenance;
- flatness of the bottom obtained when the cooking temperature is reached for complete adherence to the cooking surface;
- professional handle in stainless steel with reinforced ribbing , in tubular to reduce heat transmission, 'full grip'.