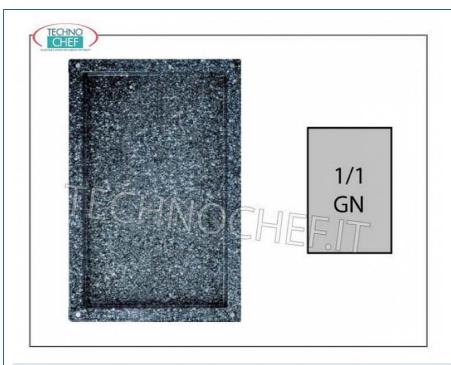

#### PROFESSIONAL DESCRIPTION

GN 1/1 folded baking tray, in enamelled stainless steel, complete range:

- made of 18/10 AISI 304 enamelled stainless steel;
- dimensions 530x325 mm and variable board height depending on the model, from 20 to 65 mm;
- the granite finish makes it easier to clean the pan;
- resistant to very high temperatures, they are therefore ideal for all those types of cooking in which long times and high temperatures are required .

# KRTP11020

Delivery

Gastronorm enamelled trays Gastro-norm 1/1 enamelled tray, folded edges, dim. 530 x 325 x 20 h