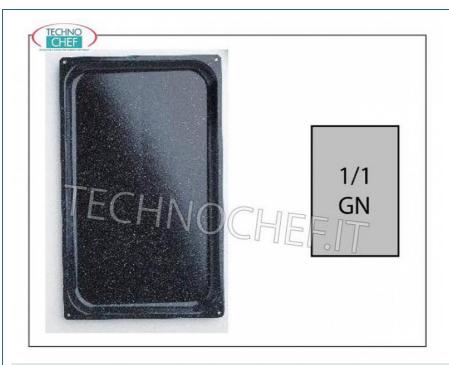

#### PROFESSIONAL DESCRIPTION

GN 1/1 molded baking tray, in enamelled stainless steel, complete range:

- made of 18/10 AISI 304 enamelled stainless steel;
- dimensions 530x325 mm and variable board height depending on the model, from 20 to 65 mm;
- the granite finish makes it easier to clean the pan;
- resistant to very high temperatures, they are therefore ideal for all those types of cooking in which long times and high temperatures are required .