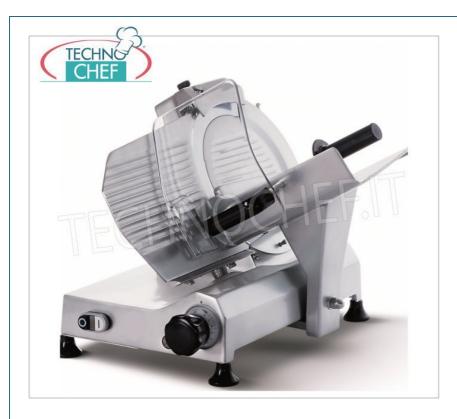

Services and Technologies for professional catering since 1973

| CODE          | DESCRIPTION                                                                                                                                                               | PRICE/DELIVERY                   |
|---------------|---------------------------------------------------------------------------------------------------------------------------------------------------------------------------|----------------------------------|
| TCF024-000400 | Gravity / inclined slicer, 275 mm diameter blade, made of<br>aluminum alloy, complete with fixed blade sharpener, V<br>230/1, Kw 0.245, Weight 22 Kg, dim.mm.495x465x440h | <b>Delivery</b> from 4 to 9 days |

#### PROFESSIONAL DESCRIPTION

 $\textbf{GRAVITY} \ / \ \textbf{INCLINED SLICER} \ , \ \textbf{275 mm} \ \text{diameter} \ \textbf{blade} \ , \ \text{made} \ \textbf{of} \ \textbf{anodically} \ \text{treated} \ \textbf{aluminum alloy} \ , \ \text{equipped} \ \text{with:}$ 

- $\circ~$  very sensitive cutting thickness regulator from 0 to 16 mm,
- $\circ~$  cutting capacity: mm 210x210h ,
- fixed sharpener,
- $\circ\,\,$  plate mounted on ball bearings for greater smoothness.

#### MADE IN ITALY

| TECHNIC                   | AL CARD     |                |  |  |  |
|---------------------------|-------------|----------------|--|--|--|
| power supply              | Monofase    |                |  |  |  |
| Volts                     | V 230/1     |                |  |  |  |
| frequency (Hz)            | 50          |                |  |  |  |
| motor power capacity (Kw) | 0,245       |                |  |  |  |
| net weight (Kg)           | 22          |                |  |  |  |
| breadth (mm)              | 495         |                |  |  |  |
| depth (mm)                | 465         |                |  |  |  |
| height (mm)               | 440         |                |  |  |  |
| TECHNICAL CARD            |             |                |  |  |  |
| CODE/PICTURES             | DESCRIPTION | PRICE/DELIVERY |  |  |  |