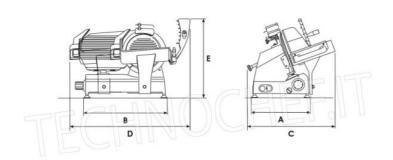

#### MADE IN ITALY

| TECHNIC                   | AL CARD     |                |  |  |  |
|---------------------------|-------------|----------------|--|--|--|
| power supply              | Monofase    |                |  |  |  |
| Volts                     | V 230/1     |                |  |  |  |
| frequency (Hz)            | 50          |                |  |  |  |
| motor power capacity (Kw) | 0,245       |                |  |  |  |
| net weight (Kg)           | 22          |                |  |  |  |
| breadth (mm)              | 495         |                |  |  |  |
| depth (mm)                | 465         |                |  |  |  |
| height (mm)               | 440         |                |  |  |  |
| TECHNICAL CARD            |             |                |  |  |  |
| CODE/PICTURES             | DESCRIPTION | PRICE/DELIVERY |  |  |  |

# **TECHNOCHEF - Color supplement for slicers: red, black, cream**Supplement for colors: red, black, cream.

|             | F 250 I | F 275 I | F 275 IL |
|-------------|---------|---------|----------|
| A mm        | 340     | 340     | 340      |
| B mm        | 465     | 465     | 490      |
| C mm        | 480     | 495     | 500      |
| <b>D</b> mm | 630     | 640     | 760      |
| E mm        | 440     | 440     | 510      |
| kg          | 21      | 22      | 24       |
|             |         |         |          |